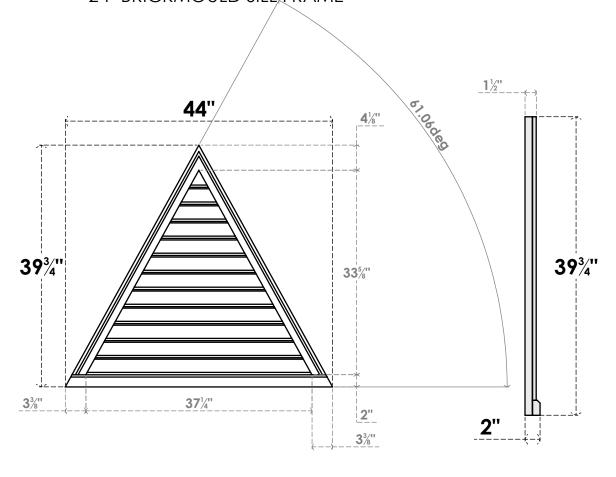

44"W X 12-7/8"H TRIANGLE SURFACE MOUNT PVC GABLE VENT 7/12 PITCH: FUNCTIONAL, W/ 2"W X 2"P BRICKMOULD SILL FRAME

**VENTING AREA: 51.17 SQ IN** LOUVER HEIGHT: 2 3/4"

LOUVER QTY: 12

**FRONT** 

SIDE

1. INSTALLATION TO BE COMPLETED IN ACCORDANCE WITH MANUFACTURER'S SPECIFICATIONS. 2. DRAWING MAY NOT BE TO SCALE