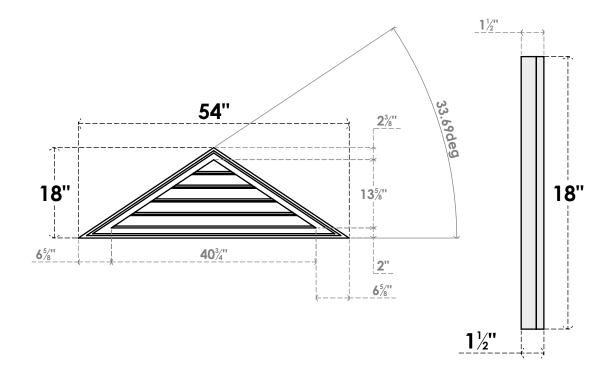

## GVPTR54X1802SF

54"W X 18"H TRIANGLE SURFACE MOUNT PVC GABLE VENT 8/12 PITCH: FUNCTIONAL, W/ 2"W X 1-1/2"P BRICKMOULD FRAME

**VENTING AREA: 20.39 SQ IN** 

LOUVER HEIGHT: 2 3/4"

LOUVER QTY: 5

**FRONT** 

SIDE