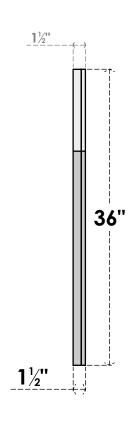

## GVPOT34X3602SN

34"W X 36"H OCTAGONAL TOP SURFACE MOUNT PVC GABLE VENT: NON-FUNCTIONAL, W/ 2"W X 1-1/2"P BRICKMOULD FRAME

LOUVER HEIGHT: 2 5/8"

LOUVER QTY: 12

**FRONT** 

SIDE

EKENA MILLWORK 2300 WEST MAIN ST. CLARKSVILLE, TX 75426 TOLL FREE: 866-607-0453 WWW.EKENAMILLWORK.COM