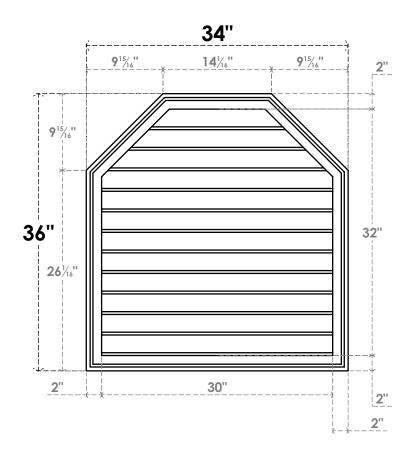

## GVPOT34X3602SN

34"W X 36"H OCTAGONAL TOP SURFACE MOUNT PVC GABLE VENT: NON-FUNCTIONAL, W/ 2"W X 1-1/2"P BRICKMOULD FRAME

LOUVER HEIGHT: 2 5/8"

LOUVER QTY: 12

**FRONT** 

SIDE

EKENA MILLWORK 2300 WEST MAIN ST. CLARKSVILLE, TX 75426 TOLL FREE: 866-607-0453 WWW.EKENAMILLWORK.COM