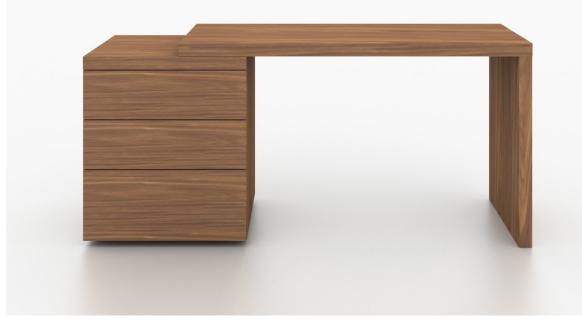

Our office desk is constructed using top commercial grade materials with mdf, walnut veneer and features 3 drawers with soft closing mechanism exceptional quality that are made to last.

Size: 51 W x 17.5 D x 30 H in (Ext: 51 - 65 in )

#### Max Weight Capacity Product Weight 200 lbs 100 lbs Materials

MDF, Walnut veneer

Assembly Level Partial Assembly **Commercial Grade** 

Yes