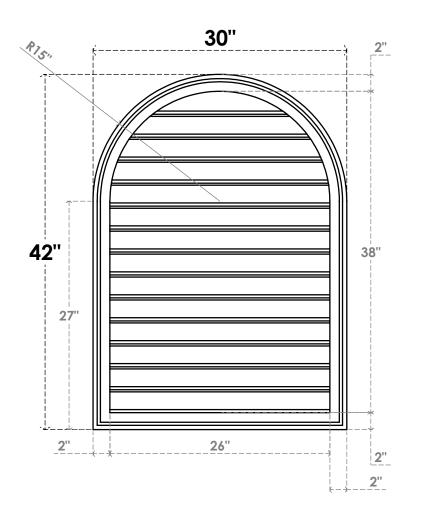

## GVPRT30X4202SF

30"W X 42"H ROUND TOP SURFACE MOUNT PVC GABLE VENT: FUNCTIONAL, W/ 2"W X 1-1/2"P **BRICKMOULD FRAME** 

**VENTING AREA: 80.96 SQ IN** 

LOUVER HEIGHT: 2 3/4"

LOUVER QTY: 14

**FRONT** 

SIDE

1. INSTALLATION TO BE COMPLETED IN ACCORDANCE WITH MANUFACTURER'S SPECIFICATIONS.
2. DRAWING MAY NOT BE TO SCALE