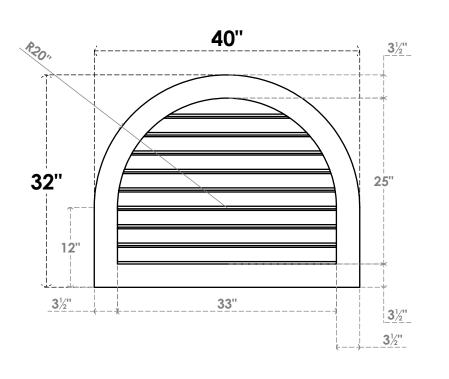

## GVPRT40X3201SF

40"W X 32"H ROUND TOP SURFACE MOUNT PVC GABLE VENT: FUNCTIONAL, W/ 3-1/2"W X 1"P STANDARD FRAME

**VENTING AREA: 59.84 SQ IN** 

LOUVER HEIGHT: 2 3/4"

LOUVER QTY: 9

**FRONT** 

SIDE

1. INSTALLATION TO BE COMPLETED IN ACCORDANCE WITH MANUFACTURER'S SPECIFICATIONS. 2. DRAWING MAY NOT BE TO SCALE