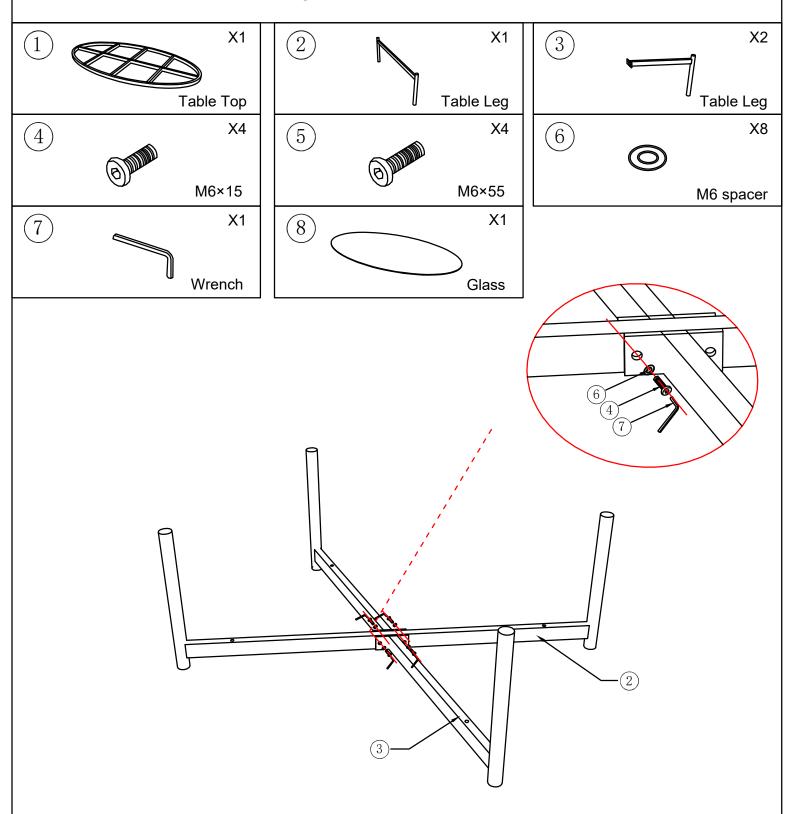

## Product Assembly Instructions Insert Factory Item # SETODGIBLKDGRYBX4

Step 1: Align the screw holes of the table leg(2) with the screw holes of the table leg(3), insert flat washers(6) and screws(4) into each hole, once the screws are in place, tighten the screw until firmly attached with the wrench provided.