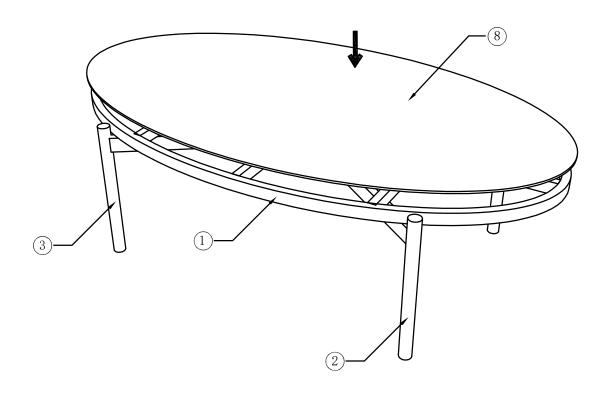

agricit the screw and mining adactica with the wichen provided

Step 4: Flip the table over upright as seen.

Step 5: Identify the glass and place the pattern surface side upwards before setting on the frame.

Step 6 : Enjoy your new table.