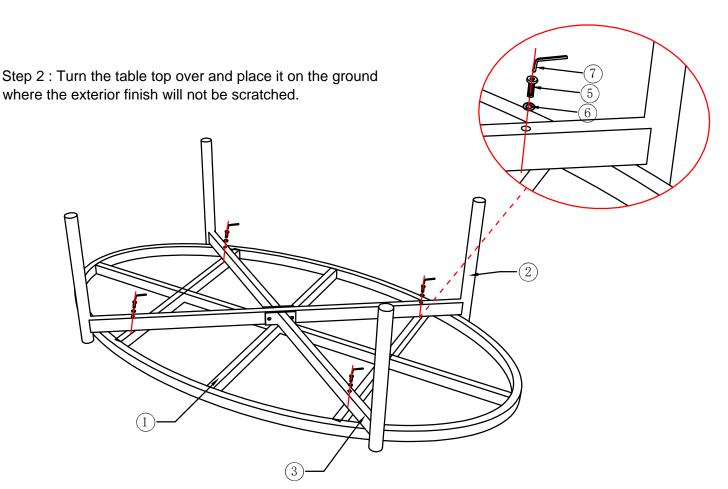

Step 3: Align the screw holes of the table legs with the screw holes of the table top, insert flat washers(6) and screws(5) into each hole, once the screws are in place, tighten the screw until firmly attached with the wrench provided.

agricit the screw and mining adactica with the wichen provided

Step 4: Flip the table over upright as seen.

Step 5: Identify the glass and place the pattern surface side upwards before setting on the frame.