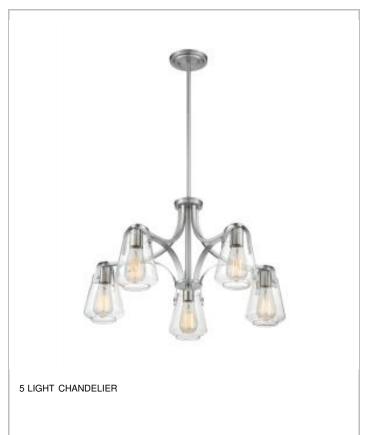

| General                   |                |
|---------------------------|----------------|
| Finish                    | Brushed Nickel |
| Style                     | Industrial     |
| Number of Lamps           | 5              |
| Height (in.)              | 15.00          |
| Width (in.)               | 27.00          |
| Indoor or Outdoor Fixture | Indoor         |

| Base                 | Medium       |
|----------------------|--------------|
| Bulb Type            | Incandescent |
| Max Wattage          | 60           |
| Voltage              | 120V         |
| Bulb Included        | No           |
| Glass Description    | Clear        |
| Fabric Description   | Clear        |
| Weight (lb.)         | 10.34        |
| Sloped Ceiling       | Yes          |
| Up/Down Installation | Down Only    |
| Fixture Type         | Chandelier   |
| Fixture Material     | Steel        |