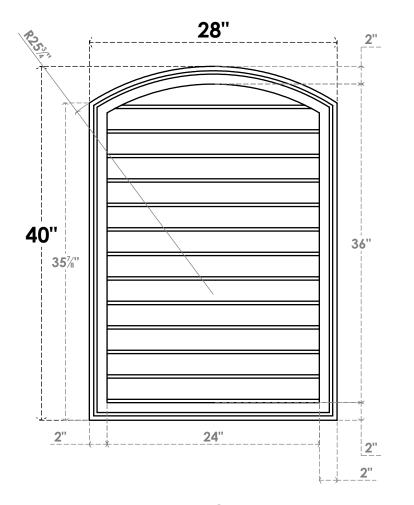

## GVPAR28X4002SN

28"W X 40"H ARCH TOP SURFACE MOUNT PVC GABLE VENT: NON-FUNCTIONAL, W/ 2"W X 1-1/2"P **BRICKMOULD FRAME** 

**FRONT** 

SIDE

LOUVER HEIGHT: 2 3/4"

LOUVER QTY: 13

**EKENA MILLWORK** 2300 WEST MAIN ST. CLARKSVILLE, TX 75426 TOLL FREE: 866-607-0453 WWW.EKENAMILLWORK.COM