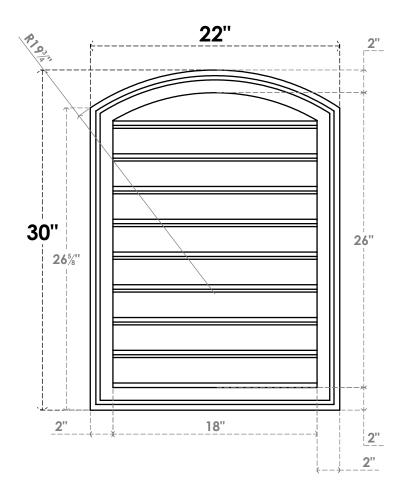

## GVPAR22X3002SF

22"W X 30"H ARCH TOP SURFACE MOUNT PVC GABLE VENT: FUNCTIONAL, W/ 2"W X 1-1/2"P **BRICKMOULD FRAME** 

**FRONT** 

SIDE

**VENTING AREA: 36 SQ IN** LOUVER HEIGHT: 2 7/8"

LOUVER QTY: 9

**EKENA MILLWORK** 2300 WEST MAIN ST. CLARKSVILLE, TX 75426 TOLL FREE: 866-607-0453 WWW.EKENAMILLWORK.COM