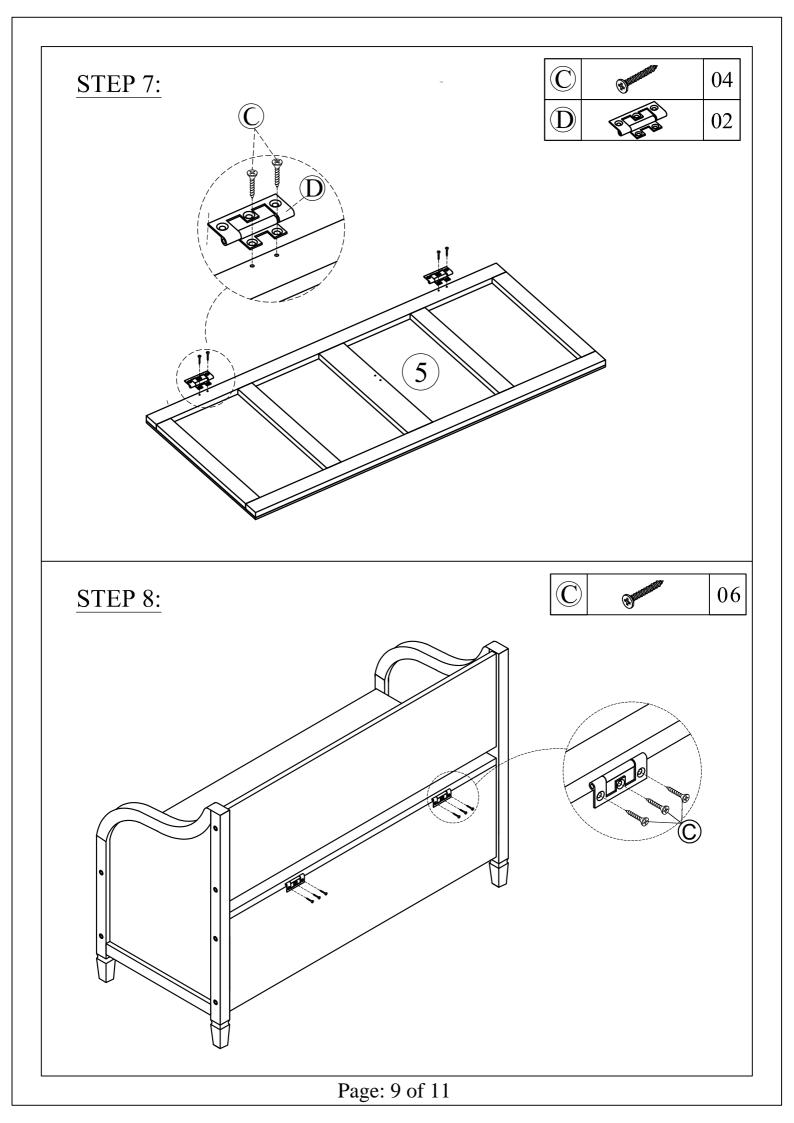

| Allen key 60*22*4mm    | 01  |

ASSEMBLY TOOLS REQUIRED (NOT INCLUDED)



Page: 5 of 11



# **STEP 2**:



Page: 6 of 11

# <u>STEP 3:</u>



# **STEP 4**:



02

Note: After moving your unit to its final location, you may need to adjust the floor levelers.

Page: 7 of 11



Page: 8 of 11