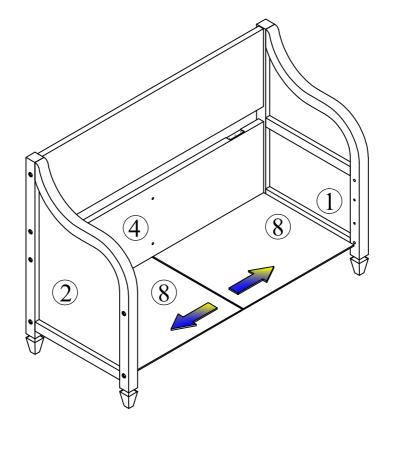

| Allen key 60*22*4mm    | 01  |

ASSEMBLY TOOLS REQUIRED (NOT INCLUDED)



Page: 5 of 11



# **STEP 2**:



Page: 6 of 11

# <u>STEP 3:</u>



# **STEP 4**:



02

Note: After moving your unit to its final location, you may need to adjust the floor levelers.

Page: 7 of 11



Page: 8 of 11