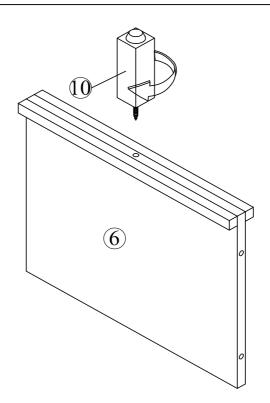

| Allen key 60*22*4mm    | 01  |

ASSEMBLY TOOLS REQUIRED (NOT INCLUDED)



Page: 5 of 11



# **STEP 2**:



Page: 6 of 11

# <u>STEP 3:</u>



# **STEP 4**:



02

Note: After moving your unit to its final location, you may need to adjust the floor levelers.

Page: 7 of 11



Page: 8 of 11