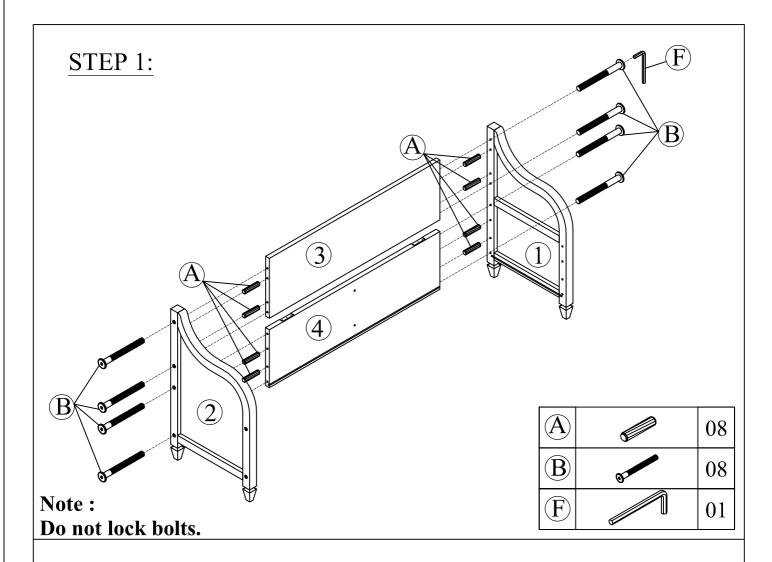

## **Part List**

## Hardware List

| No. | OUTLOOK                                                                                                                                                                                                                                                                                                                                                                                                                                                                                                                                                                                                                                                                                                                                                                                                                                                                                                                                                                                                                                                                                                                                                                                                                                                                                                                                                                                                                                                                                                                                                                                                                                                                                                                                                                                                                                                                                                                                                                                                                                                                                                                        | DESC                   | QTY |
|-----|--------------------------------------------------------------------------------------------------------------------------------------------------------------------------------------------------------------------------------------------------------------------------------------------------------------------------------------------------------------------------------------------------------------------------------------------------------------------------------------------------------------------------------------------------------------------------------------------------------------------------------------------------------------------------------------------------------------------------------------------------------------------------------------------------------------------------------------------------------------------------------------------------------------------------------------------------------------------------------------------------------------------------------------------------------------------------------------------------------------------------------------------------------------------------------------------------------------------------------------------------------------------------------------------------------------------------------------------------------------------------------------------------------------------------------------------------------------------------------------------------------------------------------------------------------------------------------------------------------------------------------------------------------------------------------------------------------------------------------------------------------------------------------------------------------------------------------------------------------------------------------------------------------------------------------------------------------------------------------------------------------------------------------------------------------------------------------------------------------------------------------|------------------------|-----|
| A   |                                                                                                                                                                                                                                                                                                                                                                                                                                                                                                                                                                                                                                                                                                                                                                                                                                                                                                                                                                                                                                                                                                                                                                                                                                                                                                                                                                                                                                                                                                                                                                                                                                                                                                                                                                                                                                                                                                                                                                                                                                                                                                                                | Dowel Ø10*40mm         | 16  |
| B   | 0                                                                                                                                                                                                                                                                                                                                                                                                                                                                                                                                                                                                                                                                                                                                                                                                                                                                                                                                                                                                                                                                                                                                                                                                                                                                                                                                                                                                                                                                                                                                                                                                                                                                                                                                                                                                                                                                                                                                                                                                                                                                                                                              | <b>Bolts</b> 1/4"*50mm | 12  |
| (C) | 3 million and a second                                                                                                                                                                                                                                                                                                                                                                                                                                                                                                                                                                                                                                                                                                                                                                                                                                                                                                                                                                                                                                                                                                                                                                                                                                                                                                                                                                                                                                                                                                                                                                                                                                                                                                                                                                                                                                                                                                                                                                                                                                                                                                         | Screws #7*15mm         | 14  |
| D   | OF THE PROPERTY OF THE PROPERT | Door Hinge             | 02  |
| E   |                                                                                                                                                                                                                                                                                                                                                                                                                                                                                                                                                                                                                                                                                                                                                                                                                                                                                                                                                                                                                                                                                                                                                                                                                                                                                                                                                                                                                                                                                                                                                                                                                                                                                                                                                                                                                                                                                                                                                                                                                                                                                                                                | Flap fitting           | 01  |
| F   |                                                                                                                                                                                                                                                                                                                                                                                                                                                                                                                                                                                                                                                                                                                                                                                                                                                                                                                                                                                                                                                                                                                                                                                                                                                                                                                                                                                                                                                                                                                                                                                                                                                                                                                                                                                                                                                                                                                                                                                                                                                                                                                                | Allen key 60*22*4mm    | 01  |