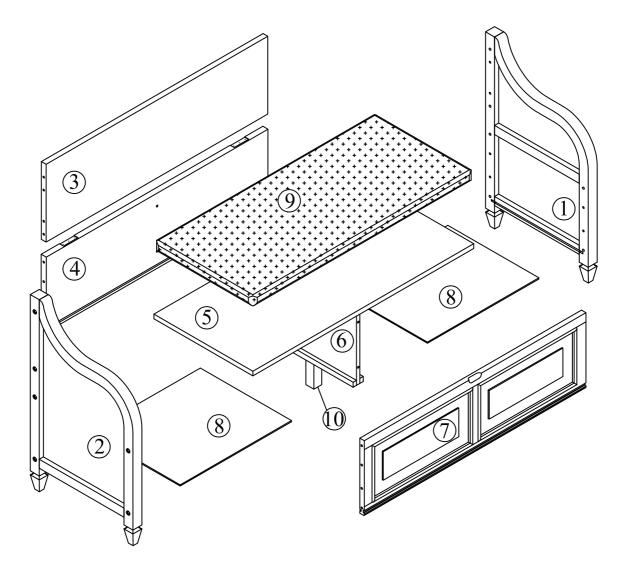

ow the below steps:-

Use the anti tip stap or wall fixing method provided (if applicable)

Do not allow children to climb or hang on the furniture

Do not open more than one drawer at a time

Do not place heavy items in the top drawers

Do not place heavy items on top of the furniture, unless the furniture has been designed for this purpose

Please note that only the anti tip strap is provided.

You will need to provide wall plugs and screws applicable for your wall type



#### Tools required



Phillips screwdriver (medium & large)

#### Ruler - Use this ruler to help correctly identify the screws

0 ± 10 19 20 29 90 35 40 49 50 65 60 65 70 75 90 90 W 150 100 110 110 120 120 130 135 140 140 150 150 150 150 1

The screws length is measured from the head to the point (30mm screw shown).



Page: 3 of 11

## **Part List**



## Hardware List

| No. | OUTLOOK