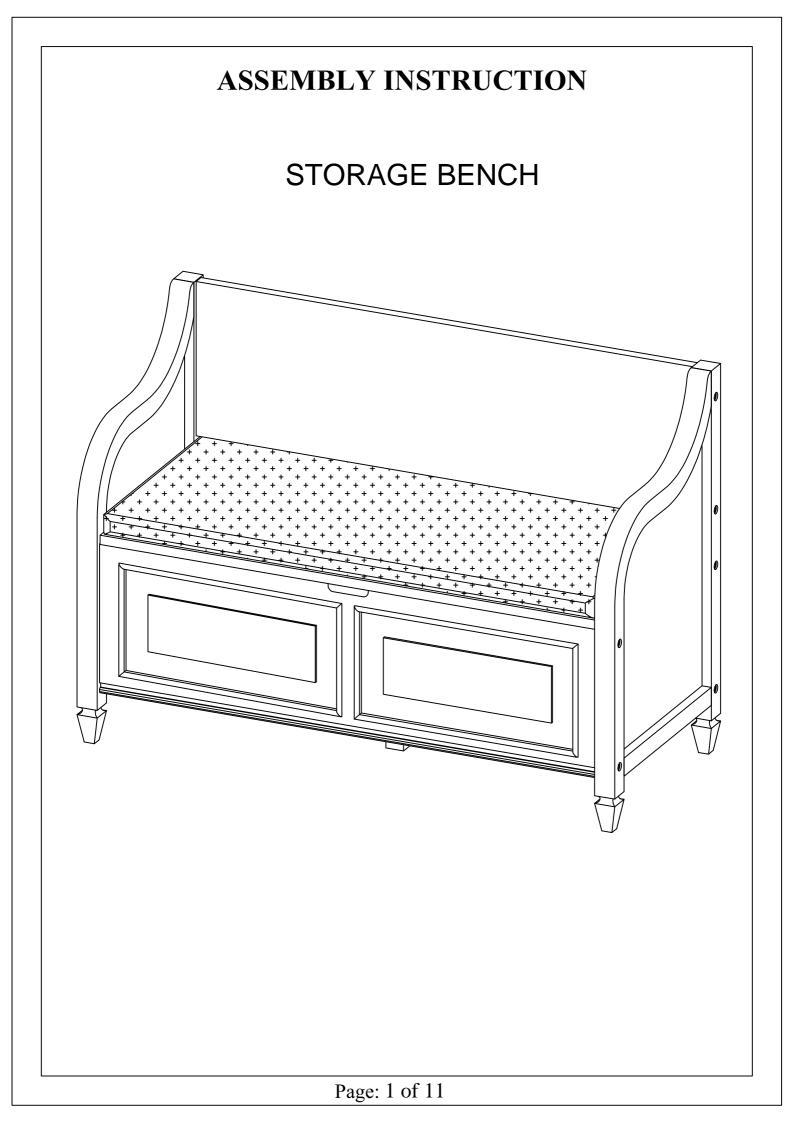

#### Important - Please read these instructions fully before starting assembly

- Check you have all the components and tools listed on the following pages.
- Remove all fittings from the plastic bags and separate them into their groups.
- Keep children and animals away from the work area, small parts could choke if swallowed.
- Make sure you have enough space to layout the parts before starting.
- During assembly do not stand or put weight on the product, this could cause damage.
- Assemble the item as close to its final position (in the same room) as possible.
- Assemble on a soft level surface to avoid damaging the unit or your floor.
- Parts of the assembly will be easier with 2 people.



 To reduce the likelihood of damaging your product please ensure that your

power drill is set