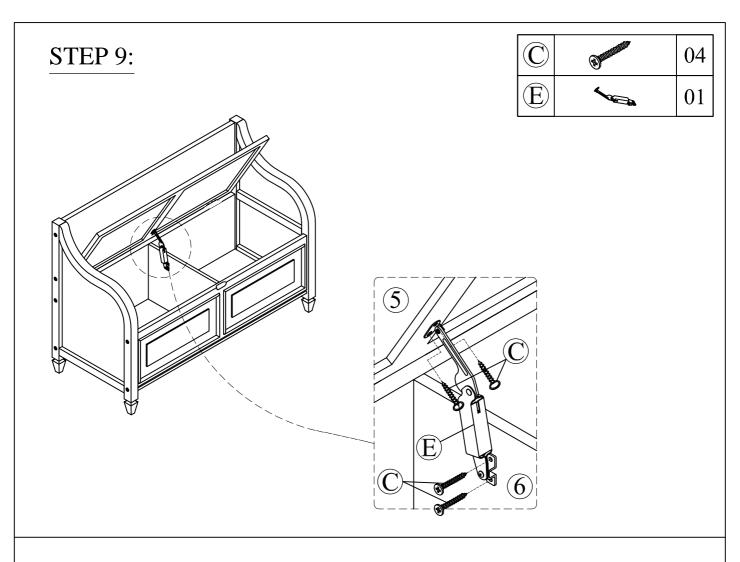

| Allen key 60*22*4mm    | 01  |

ASSEMBLY TOOLS REQUIRED (NOT INCLUDED)



Page: 5 of 11



# **STEP 2**:



Page: 6 of 11

# <u>STEP 3:</u>



# **STEP 4**:



02

Note: After moving your unit to its final location, you may need to adjust the floor levelers.

Page: 7 of 11



Page: 8 of 11