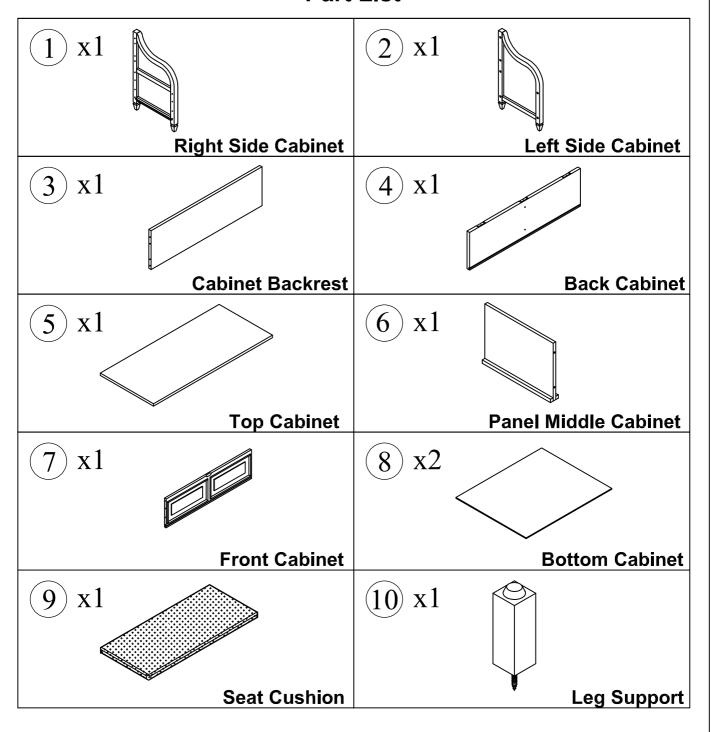

tip stap or wall fixing method provided (if applicable)

Do not allow children to climb or hang on the furniture

Do not open more than one drawer at a time

Do not place heavy items in the top drawers

Do not place heavy items on top of the furniture, unless the furniture has been designed for this purpose

Please note that only the anti tip strap is provided.

You will need to provide wall plugs and screws applicable for your wall type



#### Tools required



Phillips screwdriver (medium & large)

#### Ruler - Use this ruler to help correctly identify the screws

0 ± 10 19 20 29 90 35 40 49 50 65 60 65 70 75 90 90 W 150 100 110 110 120 120 130 135 140 140 150 150 150 150 1

The screws length is measured from the head to the point (30mm screw shown).



Page: 3 of 11

## **Part List**



## Hardware List

| No. | OUTLOOK