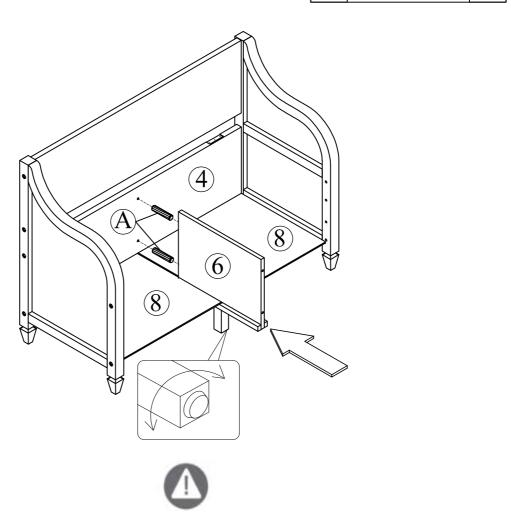

# **STEP 4**:

02

Note: After moving your unit to its final location, you may need to adjust the floor levelers.

Page: 7 of 11

Page: 8 of 11