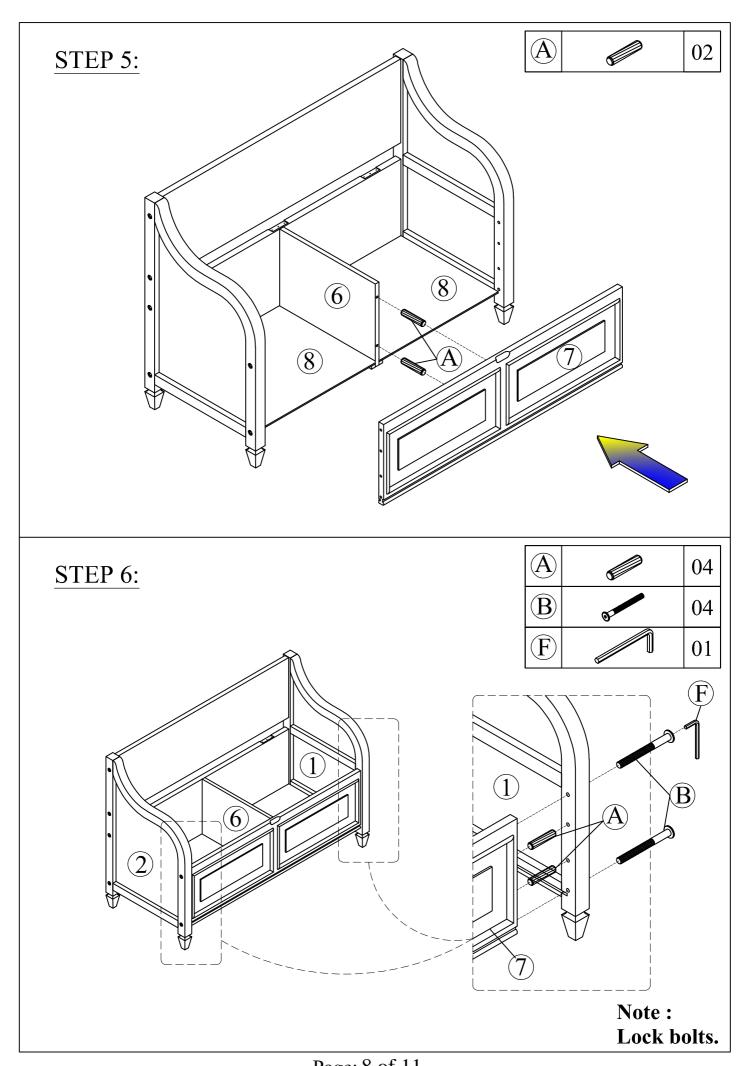

| Allen key 60*22*4mm    | 01  |

ASSEMBLY TOOLS REQUIRED (NOT INCLUDED)



Page: 5 of 11



# **STEP 2**:



Page: 6 of 11

# <u>STEP 3:</u>



# **STEP 4**:



02

Note: After moving your unit to its final location, you may need to adjust the floor levelers.

Page: 7 of 11



Page: 8 of 11