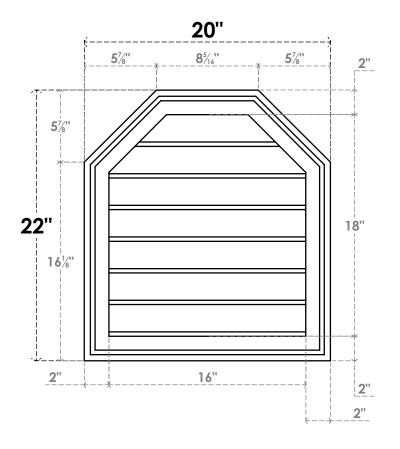

## **GVPOT20X2202SN**

20"W X 22"H OCTAGONAL TOP SURFACE MOUNT PVC GABLE VENT: NON-FUNCTIONAL, W/ 2"W X 1-1/2"P BRICKMOULD FRAME

LOUVER HEIGHT: 2 5/8"

**FRONT** 

SIDE

LOUVER QTY: 7

EKENA MILLWORK 2300 WEST MAIN ST. CLARKSVILLE, TX 75426 TOLL FREE: 866-607-0453 WWW.EKENAMILLWORK.COM