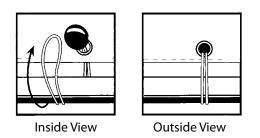

### Step 2

Begin attaching the cover with the elastic ball straps by inserting the elastic cord of the ball strap underneath the cover and through the grommet. Then pull cord taut until ball stops. Wrap the cord around the pole and under the ball. This will hide the ball under the cover and provide a more finished look to your unit.