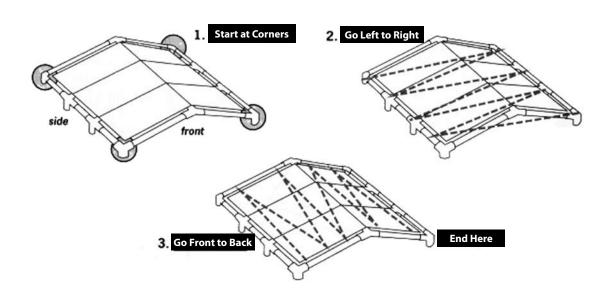

- Start by attaching 2 elastic ball straps at each of the four corners
- Continue attaching straps from left to right in a zigzag pattern down both sides of the canopy
- Attach straps at the front and back of the unit, again using a zigzag pattern until all straps are secured