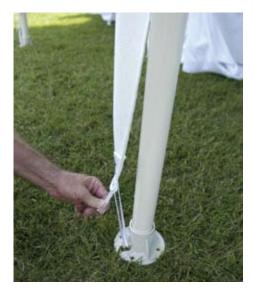

**Step B:** Push the eight foot pads onto the bottom of each leg. **NOTE: the foot pads are NOT for anchoring the canopy!** 

**Step C:** Attach the leg skirts to the foot pads.

Your Event Tent has leg skirts for each leg. Make sure the footpads have been inserted on the leg pipes and eye bolt is turned facing out. Remove eye bolt and attach the ring at the bottom of the skirt around the bolt and screw the eye bolt back on the footpad. Pull the adjustment strap to tighten.

#### CAUTION: Do not over tighten strap or you could damage leg skirt. (SEE PICTURE ON RIGHT)

NOTE: The canopy footpads are not intended for anchoring. You may insert large nails through the hole into the ground to keep the legs from sliding.