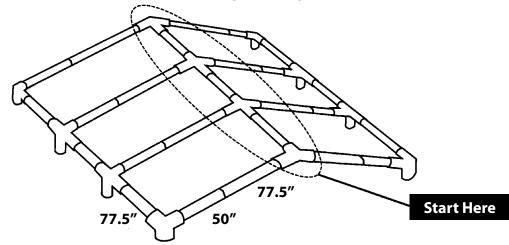

### Step 2

Start with the center and complete the center frame first. Then assemble each side.

## LEGS ASSEMBLY

NOW, CONNECT THE LEG POLES TO THE ROOF ASSEMBLY WITH THE COVER ALREADY POSITIONED ON TOP OF THE UNIT.

**Step A:** First insert the pipes for the middle poles into the 3- and 4-way connectors, and then connect the end leg pipes in the same way. (See illustration)