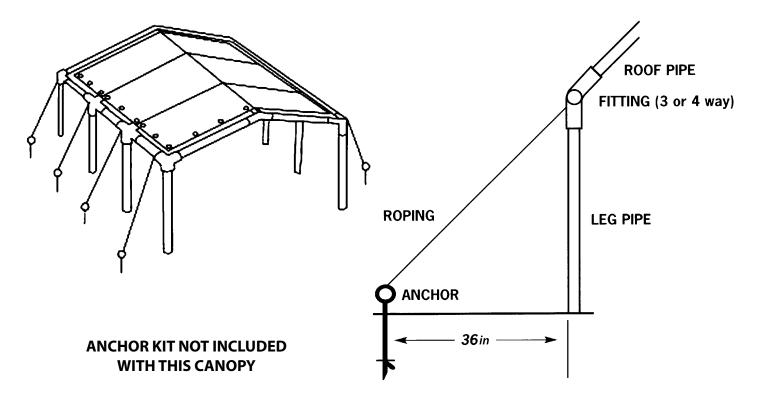

### **ANCHORING YOUR UNIT**

This canopy is designed for use as a temporary structure. After assembly, the canopy MUST BE securely anchored to the ground to prevent damage from winds. Your canopy will act like a kite in the wind if not properly and securely anchored to the ground. Severe winds will cause the frame to twist and unanchored legs will fall, thereby collapsing the canopy. If severe winds are expected, you must remove the cover from the frame to prevent damage.

### Step 1

Measure out at least 36in from each leg. Screw each anchor into the ground leaving 2in between the ground and the eye of each anchor. We strongly recommend that your unit be anchored 36in from each leg although this may not be possible in all cases. DO install anchors as close to 36in away from legs as possible.

### Step 2

Tie anchor cable or rope around the connector at the top of each leg of the canopy.

### Step 3

Securely tie the other end of the cable or rope through the eye of the anchor and pull tight.