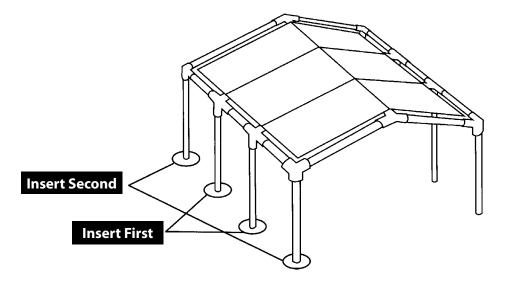

## LEGS ASSEMBLY

NOW, CONNECT THE LEG POLES TO THE ROOF ASSEMBLY WITH THE COVER ALREADY POSITIONED ON TOP OF THE UNIT.

**Step A:** First insert the pipes for the middle poles into the 3- and 4-way connectors, and then connect the end leg pipes in the same way. (See illustration)