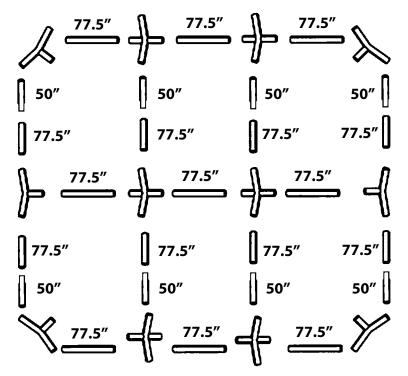

### Step 1

Separate all pieces according to size and shape and arrange per the illustration shown below.

Please note:

- The 8 50" x 2" and 8 77.5" x 2" pipes are used to form the roof rafters
- The 9  $1^{1}/_{2}$ " x 77.5" pipes are used to form the sides & peak

Set aside eight 77.5in x 2in pipes to use for legs.

### Step 2

Start with the center and complete the center frame first. Then assemble each side.