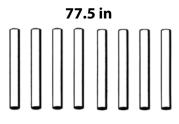

|

## **FRAME ASSEMBLY**



### Step 1

Separate all pieces according to size and shape and arrange per the illustration shown below.

Please note:

- The 8 50" x 2" and 8 77.5" x 2" pipes are used to form the roof rafters
- The 9  $1^{1}/_{2}$ " x 77.5" pipes are used to form the sides & peak





Set aside eight 77.5in x 2in pipes to use for legs.

### Step 2

Start with the center and complete the center frame first. Then assemble each side.

### **NOTE:** Attach the cover before inserting the legs.





### **COVER ASSEMBLY**

### Step 1

Unfold the cover with the grommets toward the cover's bottom and place over the frame. The flared edges should be located at each of the 4 corners of the frame.

### Step 2

Begin attaching the cover with the elastic ball straps by inserting the elastic cord of the ball strap underneath the cover and through the grommet. Then pull cord taut until ball stops. Wrap the cord around the pole and under the ball. This will hide the ball under the cover and provide a more finished look to your unit.



- Start by attaching 2 elastic ball straps at ea