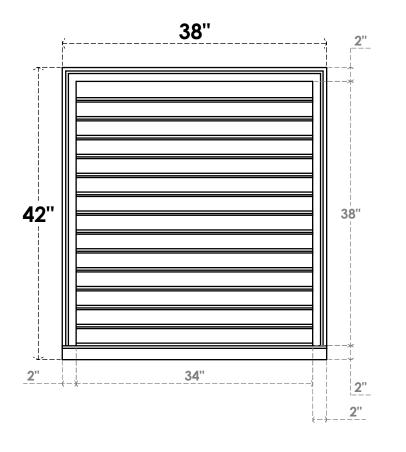

## **GVPVE38X4203SF**

38"W X 42"H RECTANGLE SURFACE MOUNT PVC GABLE VENT: FUNCTIONAL, W/ 2"W X 2"P **BRICKMOULD SILL FRAME** 

**VENTING AREA: 110.5 SQ IN** 

LOUVER HEIGHT: 2 3/4"

LOUVER QTY: 14

**FRONT** 

SIDE