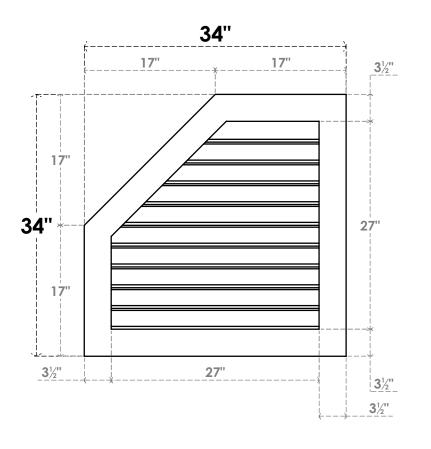

## GVPOL34X3401SF

34"W X 34"H HALF OCTAGON TOP LEFT SURFACE MOUNT PVC GABLE VENT: FUNCTIONAL, W/ 3-1/2"W X 1"P STANDARD FRAME

**VENTING AREA: 52.19 SQ IN** LOUVER HEIGHT: 2 3/4" LOUVER QTY: 10

**FRONT** 