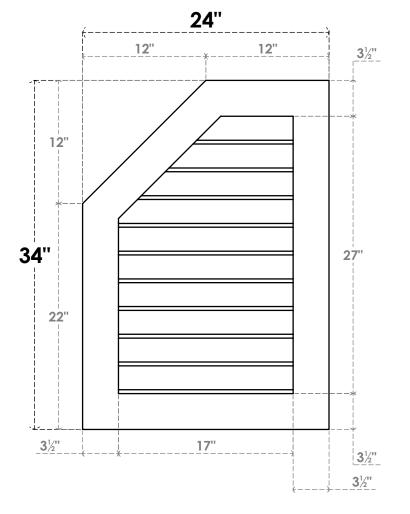

## **GVPOL24X3401SN**

24"W X 34"H HALF OCTAGON TOP LEFT SURFACE MOUNT PVC GABLE VENT: NON-FUNCTIONAL, W/ 3-1/2"W X 1"P STANDARD FRAME

**FRONT** 

SIDE

LOUVER HEIGHT: 2 3/4" LOUVER QTY: 10

EKENA MILLWORK 2300 WEST MAIN ST. CLARKSVILLE, TX 75426 TOLL FREE: 866-607-0453 WWW.EKENAMILLWORK.COM