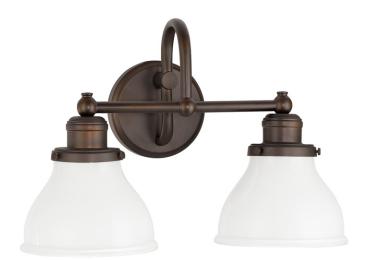

# **2 LIGHT VANITY**

**Burnished Bronze** 

Available Finishes: Burnished Bronze (BB), Brushed Nickel (BN), Chrome (CH), Polished Nickel (PN)

### **DIMENSIONS**

Dimensions: 16.25"W x 11"H x 8.25"E

Product Weight: 5 lbs. Backplate: 5"W x 5"H x 1"E

Junction: Ctr/Top: 4.5"; Ctr/Btm: 6.5"

## LAMPING INFORMATION

Lamping: 2 - 100 Watt E26 Medium

No. of Sockets: 2

Max Wattage Per Bulb: 100W Socket Base: E26 Medium

Dimmable: Yes Bulbs Included: No

Recommended Bulb(s): A19

Voltage: 120V UL Rating: Damp

### **GLASS DESCRIPTION**

Milk Glass

Glass Dimensions: 6.5"W X 5"H