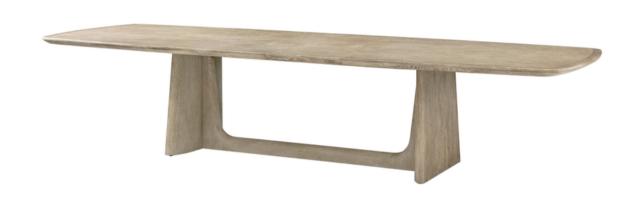

## Repose Rectangular Extension Dining Table

TA54064.C322

The Repose Rectangular Extendable dining table boasts a seating arrangement of 8 to 12 people. Easily extendable, the table features a beautiful beveled edge wood veneered top and handcrafted quarter straight cut Oak Veneer in Grey Oak and Charcoal Oak.

Shown in Grey Oak Finish

W 134 x D 47 x H 30 inches

Other Options: Grey Oak Finish

Material(s): Wood, Veneer

Collection: Repose

Style: Modern / Casual Modern

Type: Dining Room / Dining Tables

Shapes: Rectangular