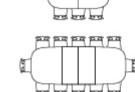

Seats closed: 8 Seats open: 12

Number of leaves: 2
Width per leaf: 18 inches

Fully closed measurement: W 98  $\times$  D 47  $\times$  H 30 inches

Seating diagram: