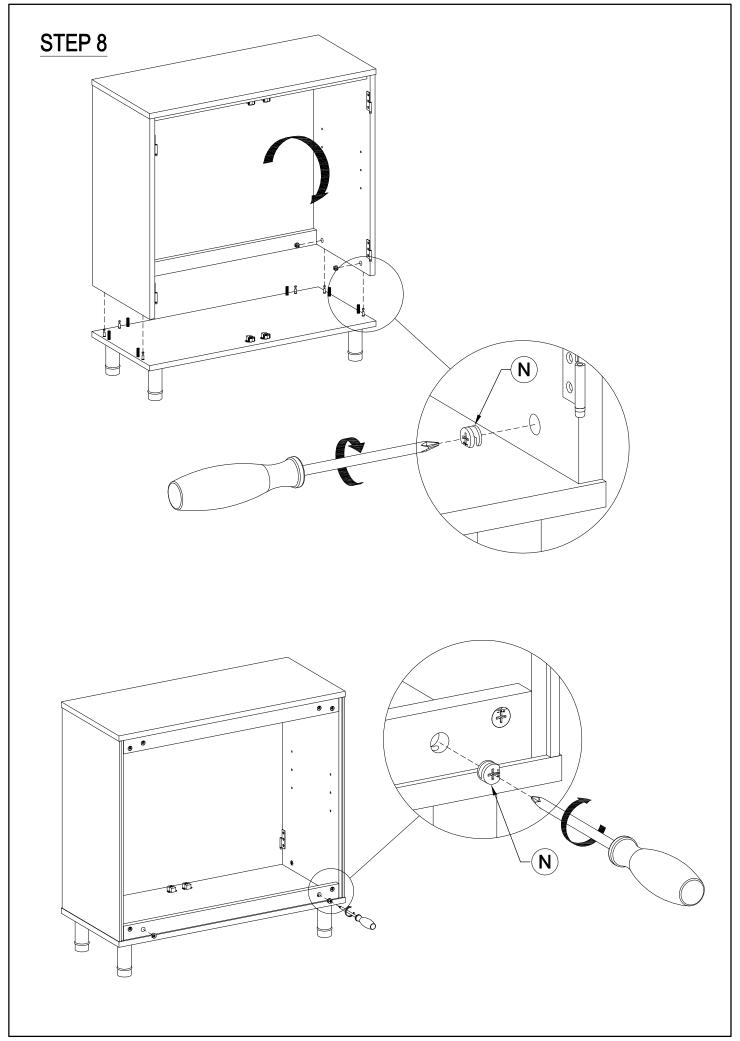

# how to use cam lock system 2. 3. 5. tools needed (not included)

| PARTS LIST: |                                    |          | QTY   |
|-------------|------------------------------------|----------|-------|
| Α           | Top Panel                          |          | 1рс   |
| В           | Left Side Panel                    |          | 1pc   |
| С           | Right Side Panel                   |          | 1рс   |
| D           | Back Rail                          | 000      | 2pcs  |
| Е           | Bottom Panel                       |          | 1рс   |
| F           | Leg                                |          | 4pcs  |
| G           | Back Panel                         |          | 1pc   |
| Н           | Shelf Panel                        |          | 1pc   |
| ı           | Left Door                          |          | 1pc   |
| J           | Right Door                         |          | 1рс   |
| K           | Handle                             |          | 2pcs  |
| HARDWARE:   |                                    |          | QTY   |
| L           | Wooden Dowel Ø8x40mm               |          | 16pcs |
| М           | Cam Lock Bolt                      |          | 16pcs |
| N           | Cam Lock                           |          | 16pcs |
| 0           | Screw with Washer Ø5/32" x 5/8"    |          | 18pcs |
| Р           | Shelf Pin                          |          | 4pcs  |
| Q           | Umbrella Machine Screw Ø5/32" x 1" |          | 4pcs  |
| R           | Tipping Restraint                  |          | 1set  |
| S           | Door Catcher                       |          | 4set  |
| Т           | Umbrella Screw Ø5/32" x 5/8"       | (2)))))> | 16pcs |