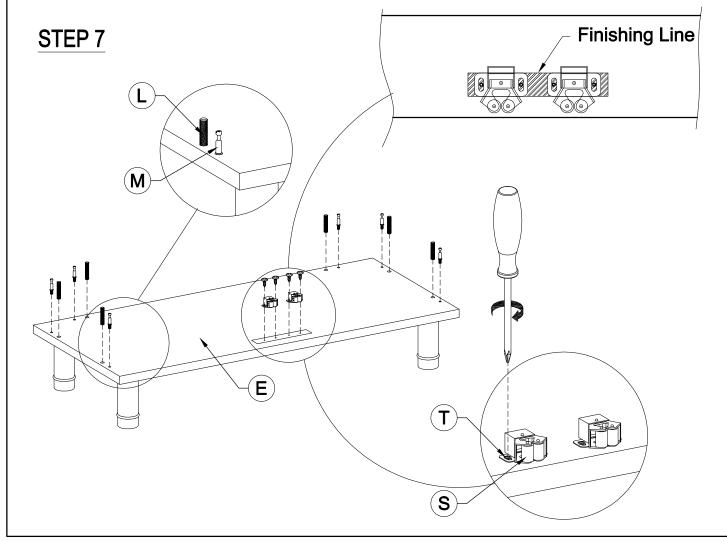

# how to use cam lock system 2. 3. 5. tools needed (not included)

| PARTS LIST: |                                    |          | QTY   |
|-------------|------------------------------------|----------|-------|
| Α           | Top Panel                          |          | 1рс   |
| В           | Left Side Panel                    |          | 1pc   |
| С           | Right Side Panel                   |          | 1рс   |
| D           | Back Rail                          | 000      | 2pcs  |
| Е           | Bottom Panel                       |          | 1рс   |
| F           | Leg                                |          | 4pcs  |
| G           | Back Panel                         |          | 1pc   |
| Н           | Shelf Panel                        |          | 1pc   |
| ı           | Left Door                          |          | 1pc   |
| J           | Right Door                         |          | 1рс   |
| K           | Handle                             |          | 2pcs  |
| HARDWARE:   |                                    |          | QTY   |
| L           | Wooden Dowel Ø8x40mm               |          | 16pcs |
| М           | Cam Lock Bolt                      |          | 16pcs |
| N           | Cam Lock                           |          | 16pcs |
| 0           | Screw with Washer Ø5/32" x 5/8"    |          | 18pcs |
| Р           | Shelf Pin                          |          | 4pcs  |
| Q           | Umbrella Machine Screw Ø5/32" x 1" |          | 4pcs  |
| R           | Tipping Restraint                  |          | 1set  |
| S           | Door Catcher                       |          | 4set  |
| Т           | Umbrella Screw Ø5/32" x 5/8"       | (2)))))> | 16pcs |