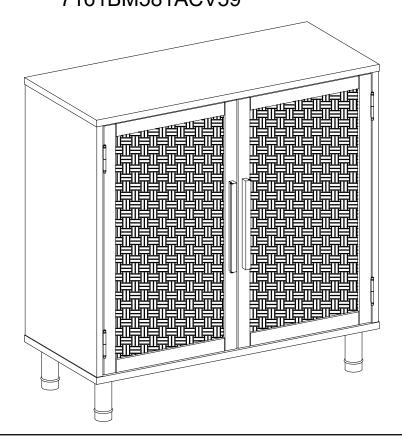

# HOPPER STUDIO

PRODUCT NAME

: Delancey 2-door Cabinet

**DIMENSIONS** 

: 34" L x 15" W x 34" H

ITEM NO.

: 7161LN586CUV69 7161BK586CUV69

7161BR5818BCT99 7161BM581ACV59