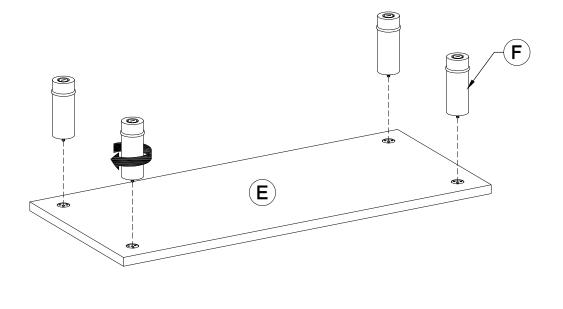

# how to use cam lock system 2. 3. 5. tools needed (not included)

| PARTS LIST: |                                    |          | QTY   |
|-------------|------------------------------------|----------|-------|
| Α           | Top Panel                          |          | 1рс   |
| В           | Left Side Panel                    |          | 1pc   |
| С           | Right Side Panel                   |          | 1рс   |
| D           | Back Rail                          | 000      | 2pcs  |
| Е           | Bottom Panel                       |          | 1рс   |
| F           | Leg                                |          | 4pcs  |
| G           | Back Panel                         |          | 1pc   |
| Н           | Shelf Panel                        |          | 1pc   |
| ı           | Left Door                          |          | 1pc   |
| J           | Right Door                         |          | 1рс   |
| K           | Handle                             |          | 2pcs  |
| HARDWARE:   |                                    |          | QTY   |
| L           | Wooden Dowel Ø8x40mm               |          | 16pcs |
| М           | Cam Lock Bolt                      |          | 16pcs |
| N           | Cam Lock                           |          | 16pcs |
| 0           | Screw with Washer Ø5/32" x 5/8"    |          | 18pcs |
| Р           | Shelf Pin                          |          | 4pcs  |
| Q           | Umbrella Machine Screw Ø5/32" x 1" |          | 4pcs  |
| R           | Tipping Restraint                  |          | 1set  |
| S           | Door Catcher                       |          | 4set  |
| Т           | Umbrella Screw Ø5/32" x 5/8"       | (2)))))> | 16pcs |