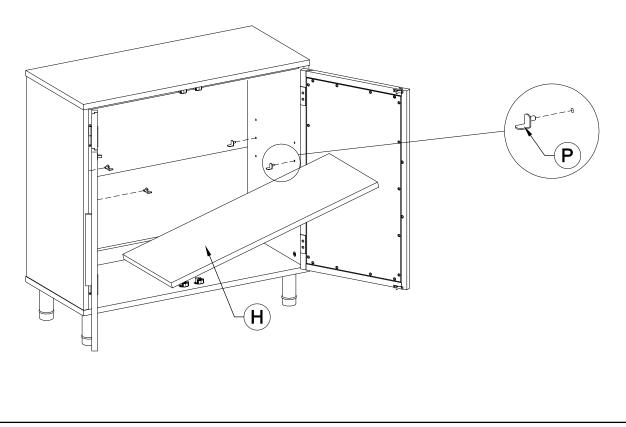

|          | 2pcs  |
| HARDWARE:   |                                    |          | QTY   |
| L           | Wooden Dowel Ø8x40mm               |          | 16pcs |
| М           | Cam Lock Bolt                      |          | 16pcs |
| N           | Cam Lock                           |          | 16pcs |
| 0           | Screw with Washer Ø5/32" x 5/8"    |          | 18pcs |
| Р           | Shelf Pin                          |          | 4pcs  |
| Q           | Umbrella Machine Screw Ø5/32" x 1" |          | 4pcs  |
| R           | Tipping Restraint                  |          | 1set  |
| S           | Door Catcher                       |          | 4set  |
| Т           | Umbrella Screw Ø5/32" x 5/8"       | (2)))))> | 16pcs |

























# **STEP 12**



### STEP 13



Note: The long screw included is suitable for most wall situations.

Use appropriate screw for your application. Do not overtightened the cable.

WARNING! Anti-tipping hardware MUST be installed for your safety.