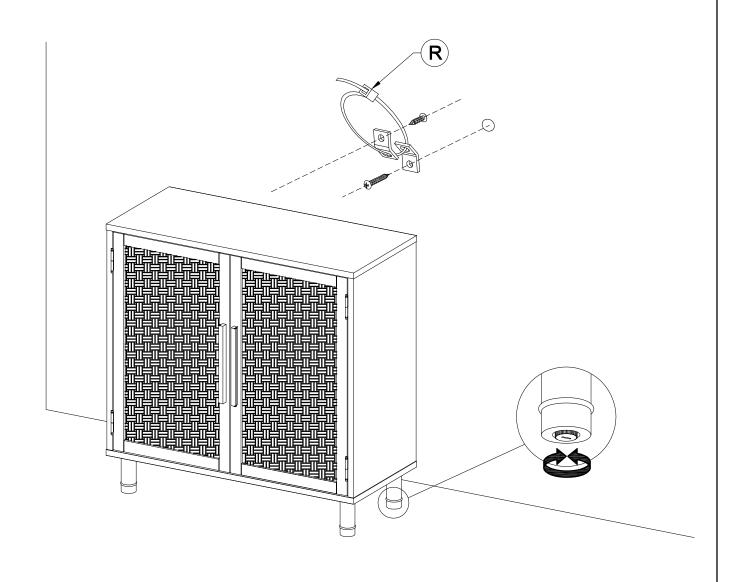

### STEP 13

Note: The long screw included is suitable for most wall situations.

Use appropriate screw for your application. Do not overtightened the cable.

WARNING! Anti-tipping hardware MUST be installed for your safety.