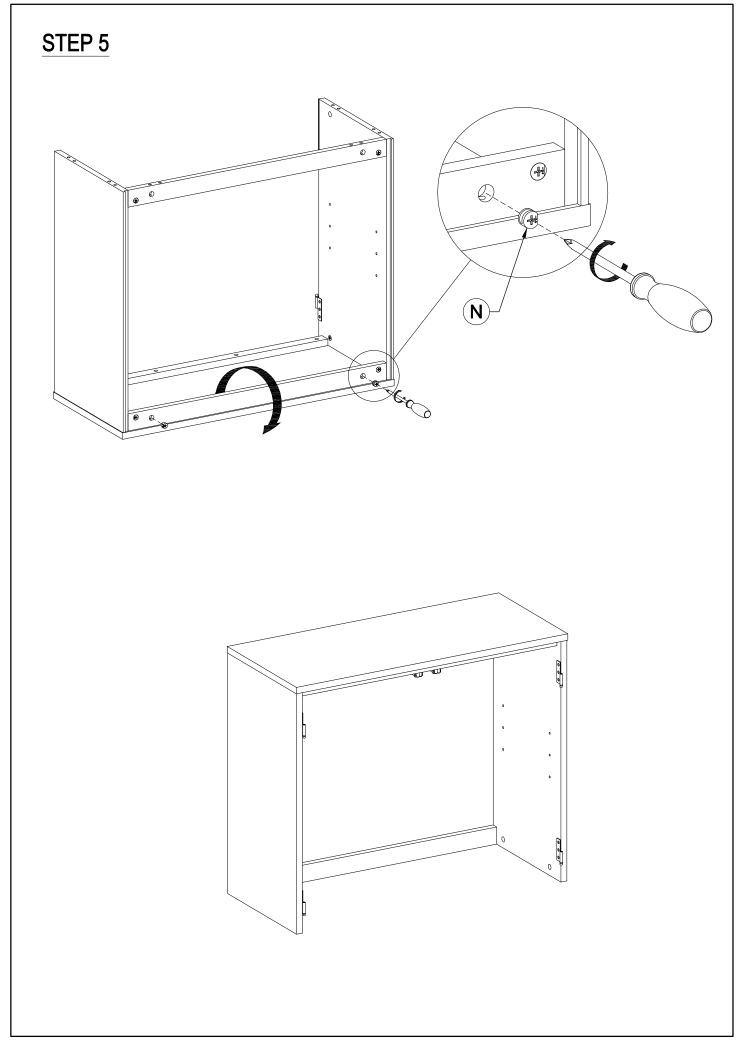

# how to use cam lock system 2. 3. 5. tools needed (not included)

| PARTS LIST: |                                    |          | QTY   |
|-------------|------------------------------------|----------|-------|
| Α           | Top Panel                          |          | 1рс   |
| В           | Left Side Panel                    |          | 1pc   |
| С           | Right Side Panel                   |          | 1рс   |
| D           | Back Rail                          | 000      | 2pcs  |
| Е           | Bottom Panel                       |          | 1рс   |
| F           | Leg                                |          | 4pcs  |
| G           | Back Panel                         |          | 1pc   |
| Н           | Shelf Panel                        |          | 1pc   |
| ı           | Left Door                          |          | 1pc   |
| J           | Right Door                         |          | 1рс   |
| K           | Handle                             |          | 2pcs  |
| HARDWARE:   |                                    |          | QTY   |
| L           | Wooden Dowel Ø8x40mm               |          | 16pcs |
| М           | Cam Lock Bolt                      |          | 16pcs |
| N           | Cam Lock                           |          | 16pcs |
| 0           | Screw with Washer Ø5/32" x 5/8"    |          | 18pcs |
| Р           | Shelf Pin                          |          | 4pcs  |
| Q           | Umbrella Machine Screw Ø5/32" x 1" |          | 4pcs  |
| R           | Tipping Restraint                  |          | 1set  |
| S           | Door Catcher                       |          | 4set  |
| Т           | Umbrella Screw Ø5/32" x 5/8"       | (2)))))> | 16pcs |