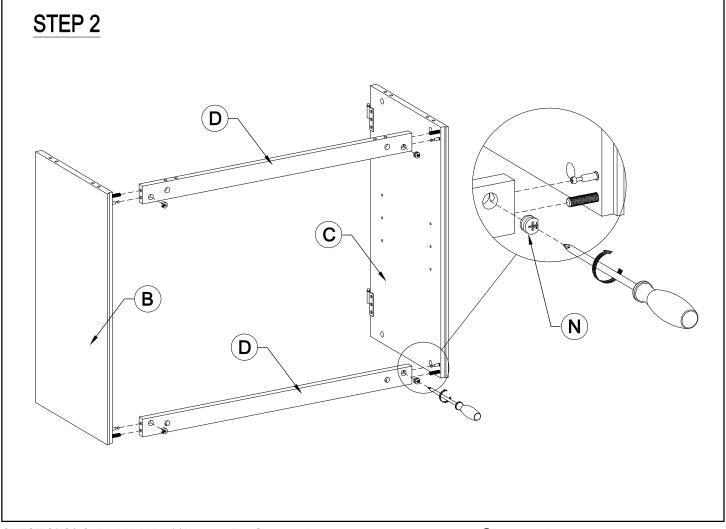

# how to use cam lock system 2. 3. 5. tools needed (not included)

| PARTS LIST: |                                    |          | QTY   |
|-------------|------------------------------------|----------|-------|
| Α           | Top Panel                          |          | 1рс   |
| В           | Left Side Panel                    |          | 1pc   |
| С           | Right Side Panel                   |          | 1рс   |
| D           | Back Rail                          | 000      | 2pcs  |
| Е           | Bottom Panel                       |          | 1рс   |
| F           | Leg                                |          | 4pcs  |
| G           | Back Panel                         |          | 1pc   |
| Н           | Shelf Panel                        |          | 1pc   |
| ı           | Left Door                          |          | 1pc   |
| J           | Right Door                         |          | 1рс   |
| K           | Handle                             |          | 2pcs  |
| HARDWARE:   |                                    |          | QTY   |
| L           | Wooden Dowel Ø8x40mm               |          | 16pcs |
| М           | Cam Lock Bolt                      |          | 16pcs |
| N           | Cam Lock                           |          | 16pcs |
| 0           | Screw with Washer Ø5/32" x 5/8"    |          | 18pcs |
| Р           | Shelf Pin                          |          | 4pcs  |
| Q           | Umbrella Machine Screw Ø5/32" x 1" |          | 4pcs  |
| R           | Tipping Restraint                  |          | 1set  |
| S           | Door Catcher                       |          | 4set  |
| Т           | Umbrella Screw Ø5/32" x 5/8"       | (2)))))> | 16pcs |