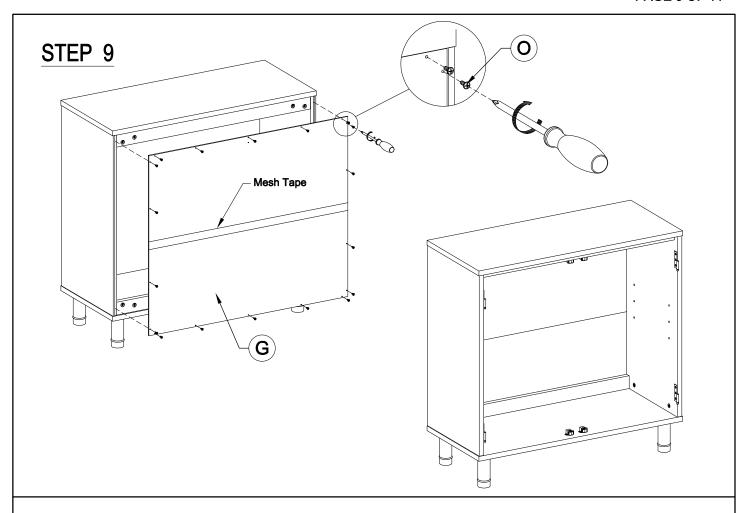

# how to use cam lock system 2. 3. 5. tools needed (not included)

| PARTS LIST: |                                    |          | QTY   |
|-------------|------------------------------------|----------|-------|
| Α           | Top Panel                          |          | 1рс   |
| В           | Left Side Panel                    |          | 1pc   |
| С           | Right Side Panel                   |          | 1рс   |
| D           | Back Rail                          | 000      | 2pcs  |
| Е           | Bottom Panel                       |          | 1рс   |
| F           | Leg                                |          | 4pcs  |
| G           | Back Panel                         |          | 1pc   |
| Н           | Shelf Panel                        |          | 1pc   |
| ı           | Left Door                          |          | 1pc   |
| J           | Right Door                         |          | 1рс   |
| K           | Handle                             |          | 2pcs  |
| HARDWARE:   |                                    |          | QTY   |
| L           | Wooden Dowel Ø8x40mm               |          | 16pcs |
| М           | Cam Lock Bolt                      |          | 16pcs |
| N           | Cam Lock                           |          | 16pcs |
| 0           | Screw with Washer Ø5/32" x 5/8"    |          | 18pcs |
| Р           | Shelf Pin                          |          | 4pcs  |
| Q           | Umbrella Machine Screw Ø5/32" x 1" |          | 4pcs  |
| R           | Tipping Restraint                  |          | 1set  |
| S           | Door Catcher                       |          | 4set  |
| Т           | Umbrella Screw Ø5/32" x 5/8"       | (2)))))> | 16pcs |