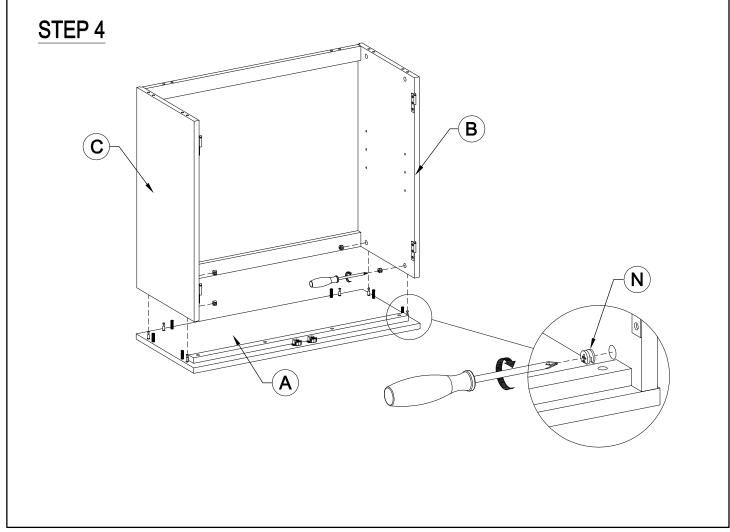

# how to use cam lock system 2. 3. 5. tools needed (not included)

| PARTS LIST: |                                    |          | QTY   |
|-------------|------------------------------------|----------|-------|
| Α           | Top Panel                          |          | 1рс   |
| В           | Left Side Panel                    |          | 1pc   |
| С           | Right Side Panel                   |          | 1рс   |
| D           | Back Rail                          | 000      | 2pcs  |
| Е           | Bottom Panel                       |          | 1рс   |
| F           | Leg                                |          | 4pcs  |
| G           | Back Panel                         |          | 1pc   |
| Н           | Shelf Panel                        |          | 1pc   |
| ı           | Left Door                          |          | 1pc   |
| J           | Right Door                         |          | 1рс   |
| K           | Handle                             |          | 2pcs  |
| HARDWARE:   |                                    |          | QTY   |
| L           | Wooden Dowel Ø8x40mm               |          | 16pcs |
| М           | Cam Lock Bolt                      |          | 16pcs |
| N           | Cam Lock                           |          | 16pcs |
| 0           | Screw with Washer Ø5/32" x 5/8"    |          | 18pcs |
| Р           | Shelf Pin                          |          | 4pcs  |
| Q           | Umbrella Machine Screw Ø5/32" x 1" |          | 4pcs  |
| R           | Tipping Restraint                  |          | 1set  |
| S           | Door Catcher                       |          | 4set  |
| Т           | Umbrella Screw Ø5/32" x 5/8"       | (2)))))> | 16pcs |