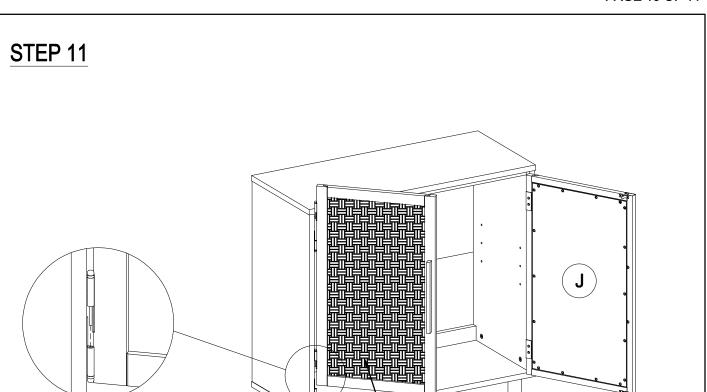

# how to use cam lock system 2. 3. 5. tools needed (not included)

| PARTS LIST: |                                    |          | QTY   |
|-------------|------------------------------------|----------|-------|
| Α           | Top Panel                          |          | 1рс   |
| В           | Left Side Panel                    |          | 1pc   |
| С           | Right Side Panel                   |          | 1рс   |
| D           | Back Rail                          | 000      | 2pcs  |
| Е           | Bottom Panel                       |          | 1рс   |
| F           | Leg                                |          | 4pcs  |
| G           | Back Panel                         |          | 1pc   |
| Н           | Shelf Panel                        |          | 1pc   |
| ı           | Left Door                          |          | 1pc   |
| J           | Right Door                         |          | 1рс   |
| K           | Handle                             |          | 2pcs  |
| HARDWARE:   |                                    |          | QTY   |
| L           | Wooden Dowel Ø8x40mm               |          | 16pcs |
| М           | Cam Lock Bolt                      |          | 16pcs |
| N           | Cam Lock                           |          | 16pcs |
| 0           | Screw with Washer Ø5/32" x 5/8"    |          | 18pcs |
| Р           | Shelf Pin                          |          | 4pcs  |
| Q           | Umbrella Machine Screw Ø5/32" x 1" |          | 4pcs  |
| R           | Tipping Restraint                  |          | 1set  |
| S           | Door Catcher                       |          | 4set  |
| Т           | Umbrella Screw Ø5/32" x 5/8"       | (2)))))> | 16pcs |