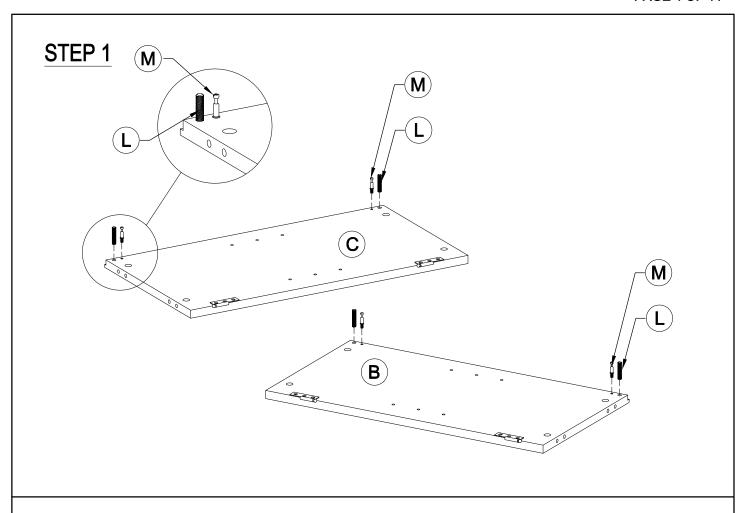

# how to use cam lock system 2. 3. 5. tools needed (not included)

| PARTS LIST: |                                    |          | QTY   |
|-------------|------------------------------------|----------|-------|
| Α           | Top Panel                          |          | 1рс   |
| В           | Left Side Panel                    |          | 1pc   |
| С           | Right Side Panel                   |          | 1рс   |
| D           | Back Rail                          | 000      | 2pcs  |
| Е           | Bottom Panel                       |          | 1рс   |
| F           | Leg                                |          | 4pcs  |
| G           | Back Panel                         |          | 1pc   |
| Н           | Shelf Panel                        |          | 1pc   |
| ı           | Left Door                          |          | 1pc   |
| J           | Right Door                         |          | 1рс   |
| K           | Handle                             |          | 2pcs  |
| HARDWARE:   |                                    |          | QTY   |
| L           | Wooden Dowel Ø8x40mm               |          | 16pcs |
| М           | Cam Lock Bolt                      |          | 16pcs |
| N           | Cam Lock                           |          | 16pcs |
| 0           | Screw with Washer Ø5/32" x 5/8"    |          | 18pcs |
| Р           | Shelf Pin                          |          | 4pcs  |
| Q           | Umbrella Machine Screw Ø5/32" x 1" |          | 4pcs  |
| R           | Tipping Restraint                  |          | 1set  |
| S           | Door Catcher                       |          | 4set  |
| Т           | Umbrella Screw Ø5/32" x 5/8"       | (2)))))> | 16pcs |