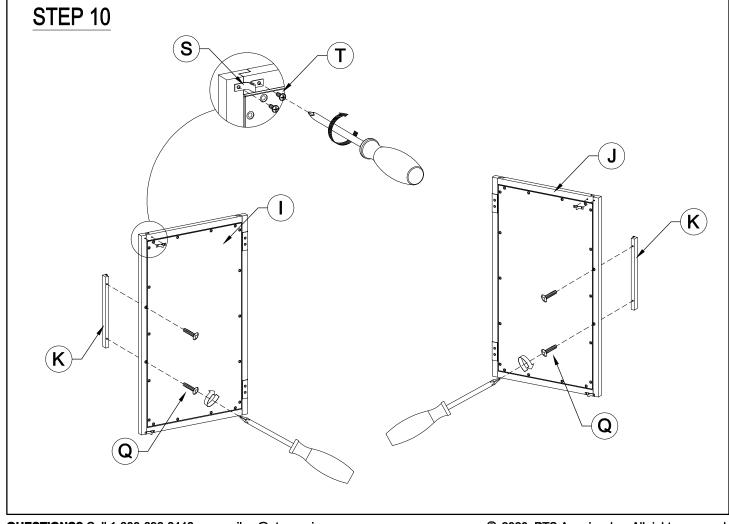

# how to use cam lock system 2. 3. 5. tools needed (not included)

| PARTS LIST: |                                    |          | QTY   |
|-------------|------------------------------------|----------|-------|
| Α           | Top Panel                          |          | 1рс   |
| В           | Left Side Panel                    |          | 1pc   |
| С           | Right Side Panel                   |          | 1рс   |
| D           | Back Rail                          | 000      | 2pcs  |
| Е           | Bottom Panel                       |          | 1рс   |
| F           | Leg                                |          | 4pcs  |
| G           | Back Panel                         |          | 1pc   |
| Н           | Shelf Panel                        |          | 1pc   |
| ı           | Left Door                          |          | 1pc   |
| J           | Right Door                         |          | 1рс   |
| K           | Handle                             |          | 2pcs  |
| HARDWARE:   |                                    |          | QTY   |
| L           | Wooden Dowel Ø8x40mm               |          | 16pcs |
| М           | Cam Lock Bolt                      |          | 16pcs |
| N           | Cam Lock                           |          | 16pcs |
| 0           | Screw with Washer Ø5/32" x 5/8"    |          | 18pcs |
| Р           | Shelf Pin                          |          | 4pcs  |
| Q           | Umbrella Machine Screw Ø5/32" x 1" |          | 4pcs  |
| R           | Tipping Restraint                  |          | 1set  |
| S           | Door Catcher                       |          | 4set  |
| Т           | Umbrella Screw Ø5/32" x 5/8"       | (2)))))> | 16pcs |