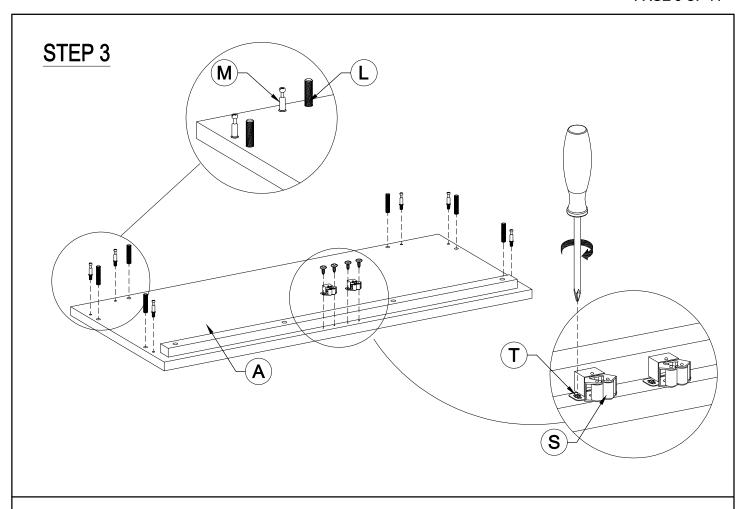

# how to use cam lock system 2. 3. 5. tools needed (not included)

| PARTS LIST: |                                    |          | QTY   |
|-------------|------------------------------------|----------|-------|
| Α           | Top Panel                          |          | 1рс   |
| В           | Left Side Panel                    |          | 1pc   |
| С           | Right Side Panel                   |          | 1рс   |
| D           | Back Rail                          | 000      | 2pcs  |
| Е           | Bottom Panel                       |          | 1рс   |
| F           | Leg                                |          | 4pcs  |
| G           | Back Panel                         |          | 1pc   |
| Н           | Shelf Panel                        |          | 1pc   |
| ı           | Left Door                          |          | 1pc   |
| J           | Right Door                         |          | 1рс   |
| K           | Handle                             |          | 2pcs  |
| HARDWARE:   |                                    |          | QTY   |
| L           | Wooden Dowel Ø8x40mm               |          | 16pcs |
| М           | Cam Lock Bolt                      |          | 16pcs |
| N           | Cam Lock                           |          | 16pcs |
| 0           | Screw with Washer Ø5/32" x 5/8"    |          | 18pcs |
| Р           | Shelf Pin                          |          | 4pcs  |
| Q           | Umbrella Machine Screw Ø5/32" x 1" |          | 4pcs  |
| R           | Tipping Restraint                  |          | 1set  |
| S           | Door Catcher                       |          | 4set  |
| Т           | Umbrella Screw Ø5/32" x 5/8"       | (2)))))> | 16pcs |