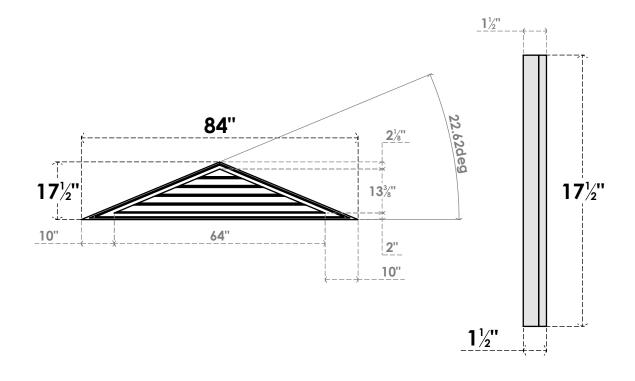

## GVPTR84X1802SF

84"W X 17-1/2"H TRIANGLE SURFACE MOUNT PVC GABLE VENT 5/12 PITCH: FUNCTIONAL, W/ 2"W X 1-1/2"P BRICKMOULD FRAME

**VENTING AREA: 32 SQ IN** LOUVER HEIGHT: 2 5/8"

LOUVER QTY: 5

**FRONT** 

SIDE