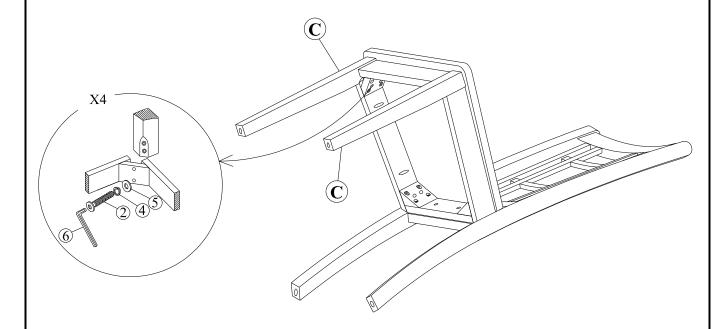

# STEP 2

Attach front legs (C) to the seat frame. Use bolts (2), washers (4) and (5) .Tighten with Allen Key (6).

.