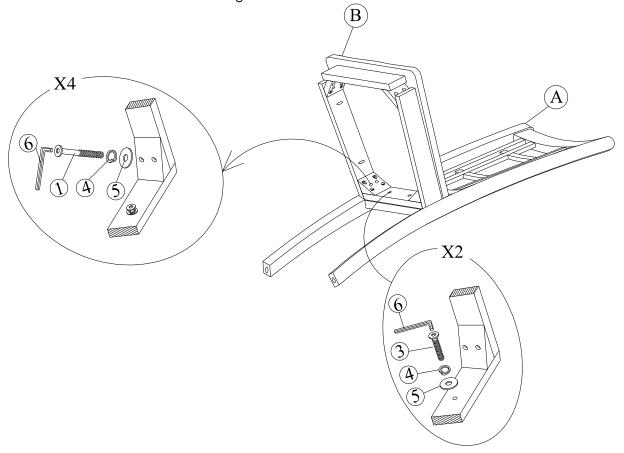

## STEP 1

Attach frame (B) to the back (A) by using bolts (3) and (1) and washers (4) and (5). Tighten with Allen Key (6).

Note: DO NOT tighten any of the bolts, until the chair is assembled, then put on a flat level surface to make sure the chair is level and then tighten the bolts.