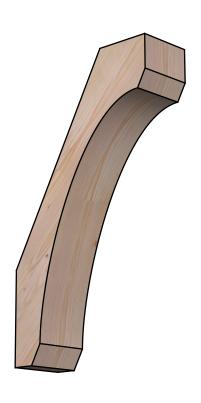

## BRC06X16X28LEC00SDF

5 1/2"W X 16"D X 28"H LEGACY SMOOTH BRACE, DOUGLAS FIR

**FRONT** 

**EKENA MILLWORK** 2300 WEST MAIN ST. CLARKSVILLE, TX 75426 TOLL FREE: 866-607-0453 WWW.EKENAMILLWORK.COM