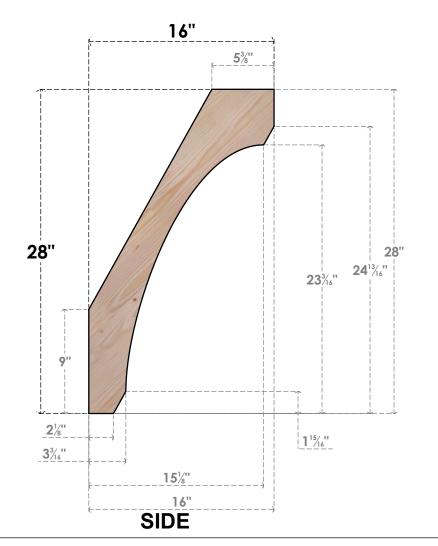

## BRC06X16X28LEC00SDF

5 1/2"W X 16"D X 28"H LEGACY SMOOTH BRACE, DOUGLAS FIR

**FRONT** 

**EKENA MILLWORK** 2300 WEST MAIN ST. CLARKSVILLE, TX 75426 TOLL FREE: 866-607-0453 WWW.EKENAMILLWORK.COM