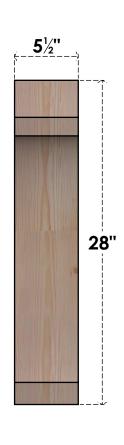

## BRC06X16X28LEC00SDF

5 1/2"W X 16"D X 28"H LEGACY SMOOTH BRACE, DOUGLAS FIR

**FRONT** 

**EKENA MILLWORK** 2300 WEST MAIN ST. CLARKSVILLE, TX 75426 TOLL FREE: 866-607-0453 WWW.EKENAMILLWORK.COM