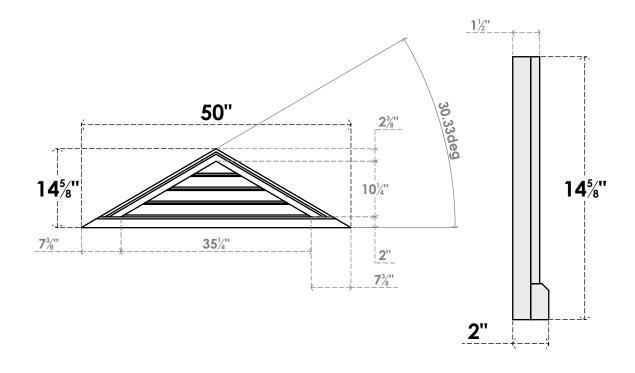

## GVPTR50X1503SF

50"W X 14-5/8"H TRIANGLE SURFACE MOUNT PVC GABLE VENT 7/12 PITCH: FUNCTIONAL, W/ 2"W X 2"P BRICKMOULD SILL FRAME

**VENTING AREA: 13.22 SQ IN** 

LOUVER HEIGHT: 2 5/8"

LOUVER QTY: 4

**FRONT** 

SIDE

1. INSTALLATION TO BE COMPLETED IN ACCORDANCE WITH MANUFACTURER'S SPECIFICATIONS. 2. DRAWING MAY NOT BE TO SCALE

3. THIS DRAWING IS INTENDED FOR DESIGN AND PLANNING PURPOSES ONLY.

4. ALL INFORMATION CONTAINED HEREIN WAS CURRENT AT THE TIME OF DEVELOPMENT BUT MUST BE REVIEWED AND APPROVED BY THE PRODUCT MANUFACTURER TO BE CONSIDERED ACCURATE.

5. ARCHITECTURAL GRADE PVC PRODUCTS ARE MADE FROM EXPANDED CELLULAR PVC AND COME NATURALLY WHITE BUT MAY BE

**PAINTED** 

EKENA MILLWORK 2300 WEST MAIN ST. CLARKSVILLE, TX 75426 TOLL FREE: 866-607-0453 WWW.EKENAMILLWORK.COM