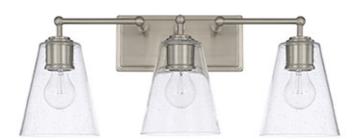

# **3 LIGHT VANITY**

**Brushed Nickel** 

Available Finishes: Brushed Nickel (BN), Old Bronze (OB), Polished

Nickel (PN)

# **GLASS DESCRIPTION**

Clear Seeded Glass

Glass Dimensions: 6"W X 7"H