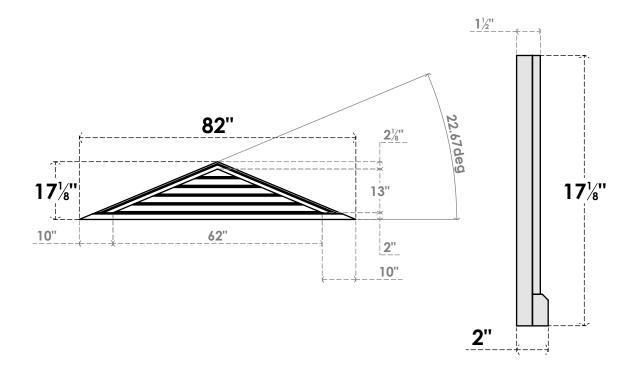

## GVPTR82X1703SF

82"W X 17-1/8"H TRIANGLE SURFACE MOUNT PVC GABLE VENT 5/12 PITCH: FUNCTIONAL, W/ 2"W X 2"P BRICKMOULD SILL FRAME

**VENTING AREA: 31.02 SQ IN** 

LOUVER HEIGHT: 2 5/8"

LOUVER QTY: 5

**FRONT** 