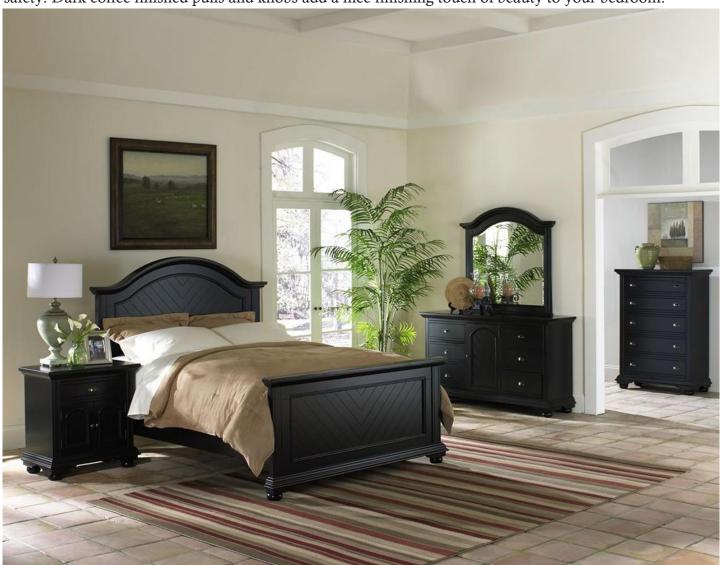

## 5 Piece Bedroom Suite

The modern-classic 5 Piece Bedroom Suite features all-wood construction with a black top coat and smooth lacquer finish. This set includes a complete bed, dresser, mirror, chest, and nightstand. All cases are dust proof and constructed using finger joints and corner blocked reinforcements. The drawers are constructed with French Dovetails in the fronts and English Dovetails in the backs and feature drawer stops to ensure safety. Dark coffee finished pulls and knobs add a nice finishing touch of beauty to your bedroom.

## Features:

- Black lacquer finish
- Antique-finished knobs
- Solid Poplar framing
- Beveled mirror
- Arched headboard
- Adjustable dresser shelf

Chest

| ITEM       | DIMENSIONS         |
|------------|--------------------|
| DRESSER    | 63"W x 18"D x 36"H |
| MIRROR     | 45"W x 2" D x 42"H |
| CHEST      | 37"W x 18"D x 53"H |
| NIGHTSTAND | 28"W x 18"D x 30"H |
| QUEEN BED  | 67"W x 87"D x 60"H |
| KING BED   | 84"W x 87"D x 60"H |