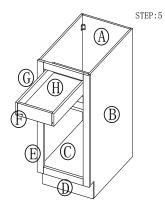

STEP 5: Joint the drawer together, then install the drawer guide.

STEP 6: Attach the wood block on the top corner, and put on the adjustable shelf

STEP 7: Fix drawer head on the drawer front and fix door onto the frame and adjust the cover-space