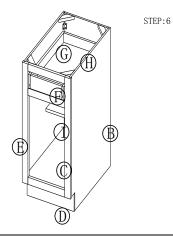

STEP 5: Joint the drawer together, then install the drawer guide.

STEP 6: Attach the wood block on the top corner, and put on the adjustable shelf

STEP 7: Fix drawer head on the drawer front and fix door onto the frame and adjust the cover-space