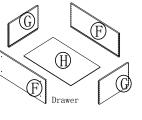

STEP 5: Joint the drawer together, then install the drawer guide.

STEP 6: Attach the wood block on the top corner, and put on the adjustable shelf

STEP 7: Fix drawer head on the drawer front and fix door onto the frame and adjust the cover-space

| PARTS LIST |                           |   |  |
|------------|---------------------------|---|--|
| NO.        | Description QTY           |   |  |
| Α          | BACK PANEL                | 1 |  |
| В          | SIDE PANEL                | 2 |  |
| С          | TOP&BOTTOM PANEL          | 1 |  |
| D          | TOE KICK                  | 1 |  |
| E          | FACE FRAME                | 1 |  |
| F          | DRAWER BOX FRONT AND BACK | 2 |  |
| G          | DRAWER BOX SIDE           | 2 |  |
| Н          | DRAWER BOX BOTTOM         | 1 |  |
| ı          | ADJUSTABLE SHELF          | 1 |  |
| J          | DRAWER HEAD               | 1 |  |
| K          | CABINETS DOOR             | 1 |  |