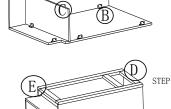

## Getting started:

prepare a protection layer, a screwdriver

STEP 1: Joint side panel with back panel

STEP 2: Joint bottom panel with side panel

STEP 3: Joint side panel with bottom & back panel

STEP 4: Attach frame on and toekick board