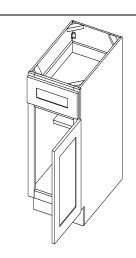

## B12,B15,B18,B21

ASSEMBLY INSTUCTIONS

## Getting started:

prepare a protection layer, a screwdriver

STEP 1: Joint side panel with back panel

STEP 2: Joint bottom panel with side panel

STEP 3: Joint side panel with bottom & back panel

STEP 4: Attach frame on and toekick board

STEP 5: Joint the drawer together, then install the drawer guide.

STEP 6: Attach the wood block on the top corner, and put on the adjustable shelf

STEP 7: Fix drawer head on the drawer front and fix door onto the frame and adjust the cover-space



| PARTS LIST |                           |   |  |
|------------|---------------------------|---|--|
| NO.        | Description QTY           |   |  |
| Α          | BACK PANEL                | 1 |  |
| В          | SIDE PANEL                | 2 |  |
| С          | TOP&BOTTOM PANEL          | 1 |  |
| D          | TOE KICK                  | 1 |  |
| E          | FACE FRAME                | 1 |  |
| F          | DRAWER BOX FRONT AND BACK | 2 |  |
| G          | DRAWER BOX SIDE           | 2 |  |
| Н          | DRAWER BOX BOTTOM         | 1 |  |
| ı          | ADJUSTABLE SHELF          | 1 |  |
| J          | DRAWER HEAD               | 1 |  |
| K          | CABINETS DOOR             | 1 |  |

| 11            | 1 1/2" SOFTCLOSE HINGE            | 2   | 1 1/2" hinge           |  |
|--------