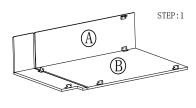

## Getting started:

prepare a protection layer, a screwdriver

STEP 1: Joint side panel with back panel

STEP 2: Joint bottom panel with side panel

STEP 3: Joint side panel with bottom & back panel

STEP 4: Attach frame on and toekick board