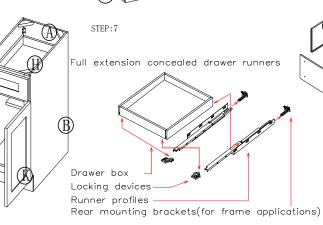

STEP 5: Joint the drawer together, then install the drawer guide.

STEP 6: Attach the wood block on the top corner, and put on the adjustable shelf

STEP 7: Fix drawer head on the drawer front and fix door onto the frame and adjust the cover-space