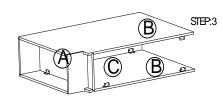

## Getting started:

prepare a protection layer, a screwdriver

STEP 1: Joint side panel with back panel

STEP 2: Joint bottom panel with side panel

STEP 3: Joint side panel with bottom & back panel

STEP 4: Attach frame on and toekick board