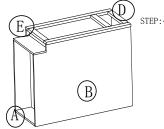

| SHELF CLIP                        | 4   | Shelf clip             |  |
| 5             | 9/16"ROUND HEAD SCREW             | 40  | 9/16* round head screw |  |
| 4             | CLEAT                             | 10  | Cleat                  |  |
| 3             | 1"FLAT HEAD SCREW FOR CARCASS     | 2   | 1" flat head screw     |  |
| 2             | WOOD BLOCK                        | 4   | Wood block             |  |
| 1             | 1° FLAT HEAD SCREW FOR WOOD BLOCK | 8   | 1" flat head screw     |  |
| NO.           | Description                       | QTY | PICTURE                |  |
| HARDWARE LIST |                                   |     |                        |  |
|               |                                   |     |                        |  |









STEP:2