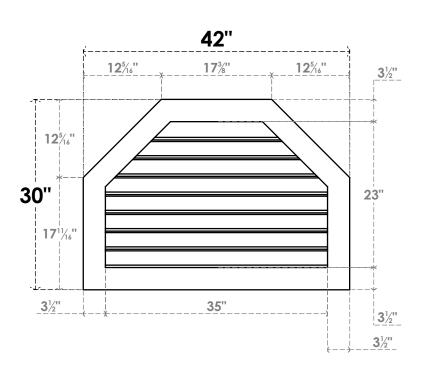

## GVPOT42X3001SF

42"W X 30"H OCTAGONAL TOP SURFACE MOUNT PVC GABLE VENT: FUNCTIONAL, W/ 3-1/2"W X 1"P STANDARD FRAME

**VENTING AREA: 54.5 SQ IN** LOUVER HEIGHT: 2 7/8"

LOUVER QTY: 8

**FRONT** 

SIDE

EKENA MILLWORK 2300 WEST MAIN ST. CLARKSVILLE, TX 75426 TOLL FREE: 866-607-0453 WWW.EKENAMILLWORK.COM