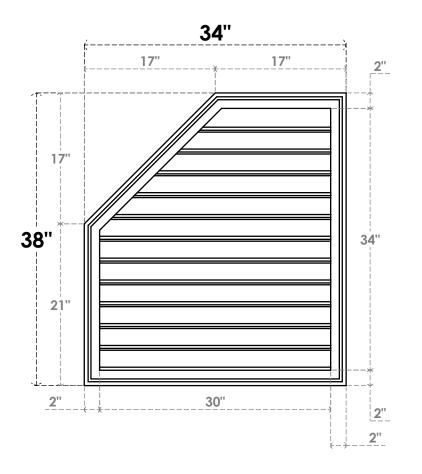

## GVPOL34X3802SF

34"W X 38"H HALF OCTAGON TOP LEFT SURFACE MOUNT PVC GABLE VENT: FUNCTIONAL, W/ 2"W X 1-1/2"P BRICKMOULD FRAME

**VENTING AREA: 73.34 SQ IN** LOUVER HEIGHT: 2 7/8"

LOUVER QTY: 12

**FRONT** 