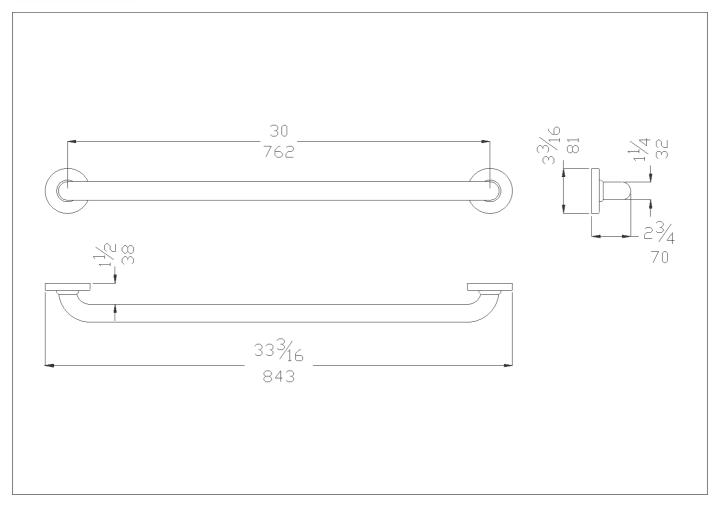

# Code G25JAS05 Series Contractor

Net weight lb. 3,84 Dimensions [WxDxH] In. 33 3/16x2 3/4x3 3/16

In use weight capacity Vertical lb. 449,74