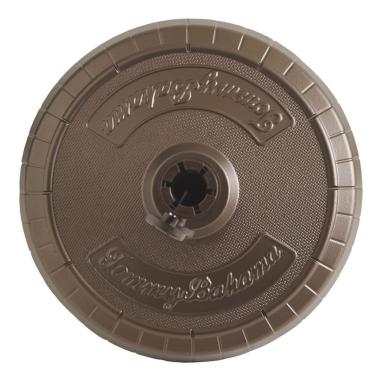

## **Umbrella Base**

| Item # | #:3100- | -35CUB |
|--------|---------|--------|
|--------|---------|--------|

| DESCRIPTION        | The cast umbrella base is required with the purchase of any Tommy Bahama signature umbrella to anchor and stabilize beneath the table. The 17 inch extension gives balance and ensures proper fitting beneath the dining tables. |
|--------------------|----------------------------------------------------------------------------------------------------------------------------------------------------------------------------------------------------------------------------------|
| DIMENSIONS         | 18W x 18D x 3½H in.                                                                                                                                                                                                              |
| Additional Items A | vailable:                                                                                                                                                                                                                        |
| EXTRA BALLAST V    | VEIGHT (30LBS)                                                                                                                                                                                                                   |
| ITEM               | 3100-UBWT                                                                                                                                                                                                                        |
| DIMENSIONS         | 12W x 12D x 2H in.                                                                                                                                                                                                               |