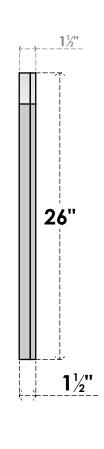

## GVPAR18X2602SF

18"W X 26"H ARCH TOP SURFACE MOUNT PVC GABLE VENT: FUNCTIONAL, W/ 2"W X 1-1/2"P **BRICKMOULD FRAME** 

**FRONT** 

SIDE

**VENTING AREA: 24.5 SQ IN** LOUVER HEIGHT: 2 3/4"

LOUVER QTY: 8

**EKENA MILLWORK** 2300 WEST MAIN ST. CLARKSVILLE, TX 75426 TOLL FREE: 866-607-0453 WWW.EKENAMILLWORK.COM