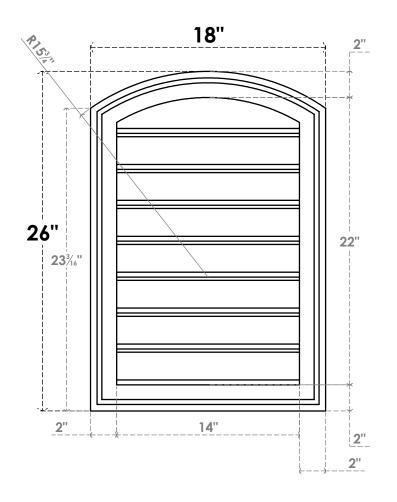

## GVPAR18X2602SF

18"W X 26"H ARCH TOP SURFACE MOUNT PVC GABLE VENT: FUNCTIONAL, W/ 2"W X 1-1/2"P **BRICKMOULD FRAME** 

**FRONT** 

SIDE

**VENTING AREA: 24.5 SQ IN** LOUVER HEIGHT: 2 3/4"

LOUVER QTY: 8

**EKENA MILLWORK** 2300 WEST MAIN ST. CLARKSVILLE, TX 75426 TOLL FREE: 866-607-0453 WWW.EKENAMILLWORK.COM