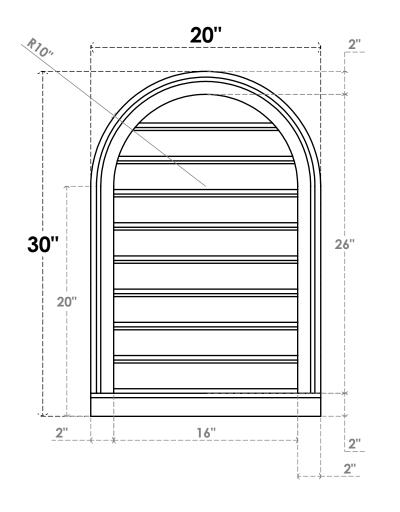

## GVPRT20X3003SF

20"W X 30"H ROUND TOP SURFACE MOUNT PVC GABLE VENT: FUNCTIONAL, W/ 2"W X 2"P **BRICKMOULD SILL FRAME** 

**VENTING AREA: 31.1 SQ IN** 

LOUVER HEIGHT: 2 7/8"

LOUVER QTY: 9

**FRONT** 

SIDE

1. INSTALLATION TO BE COMPLETED IN ACCORDANCE WITH MANUFACTURER'S SPECIFICATIONS.
2. DRAWING MAY NOT BE TO SCALE