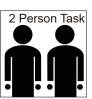

# INSTALLATION STEPS

X 2

· Carefully slide part (7) into place along the back of the assembly.

- ·Insert dowels (C) into panels (3,4).
- ·Attach panels (1) to panels (3,4)
- ·Insert and secure cam locks (D ) to panels (3,4) to lock it.