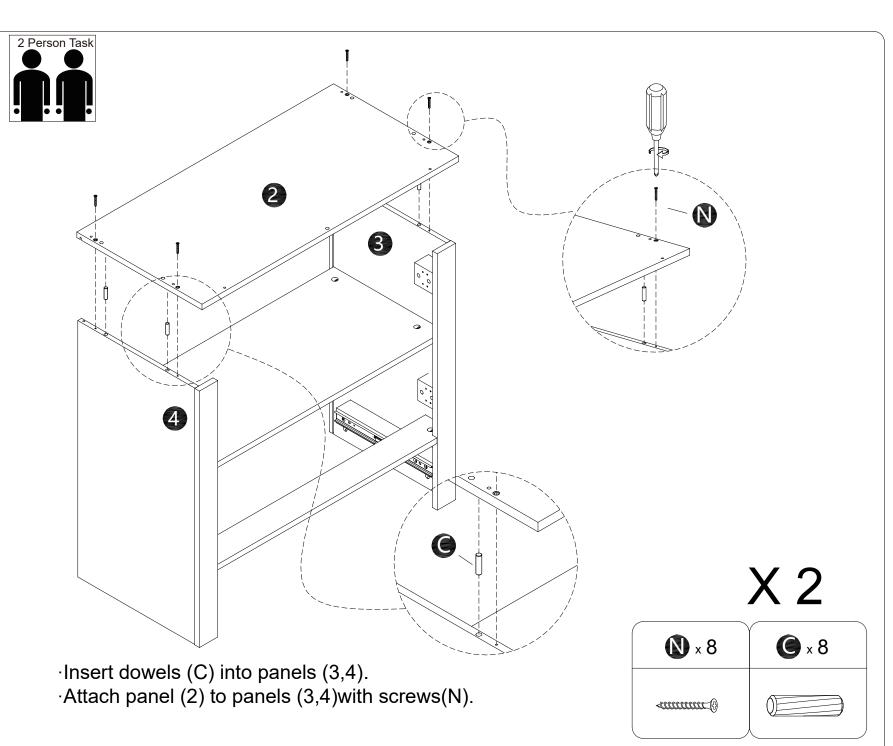

## WHAT'S IN THE BOX

Tools Required (Not included)

X 2

·Screw bolts (A) into panels (1,11).

·Screw bolts (A) into panels (3,4).

- ·Insert dowels (C) into panels (12,13).
- ·Attach panels (12,13) to panels (11)
- Insert and secure cam locks (B) to panel (12,13) to lock it.