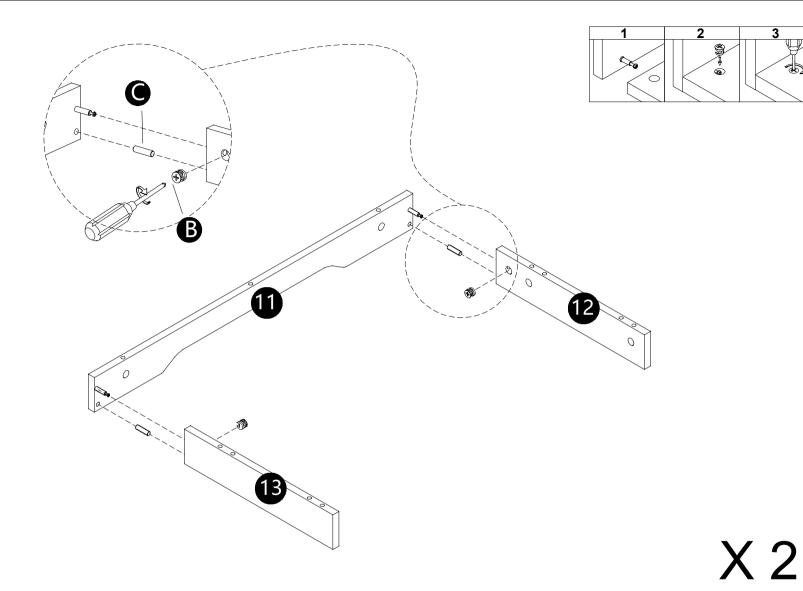

## WHAT'S IN THE BOX

Tools Required (Not included)

X 2

·Screw bolts (A) into panels (1,11).

·Screw bolts (A) into panels (3,4).

- ·Insert dowels (C) into panels (12,13).
- ·Attach panels (12,13) to panels (11)
- Insert and secure cam locks (B) to panel (12,13) to lock it.