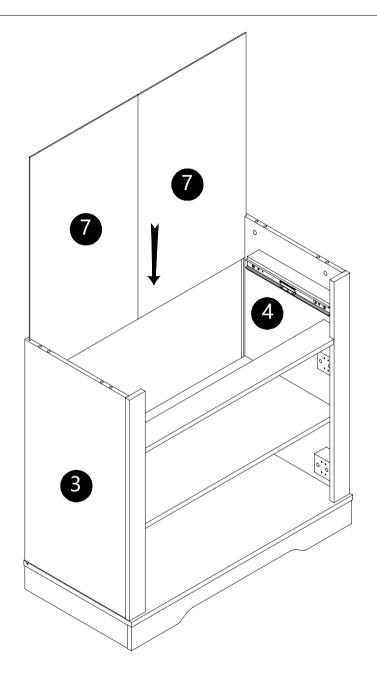

# INSTALLATION STEPS

X 2

· Carefully slide part (7) into place along the back of the assembly.

- ·Insert dowels (C) into panels (3,4).
- ·Attach panels (1) to panels (3,4)
- ·Insert and secure cam locks (D ) to panels (3,4) to lock it.