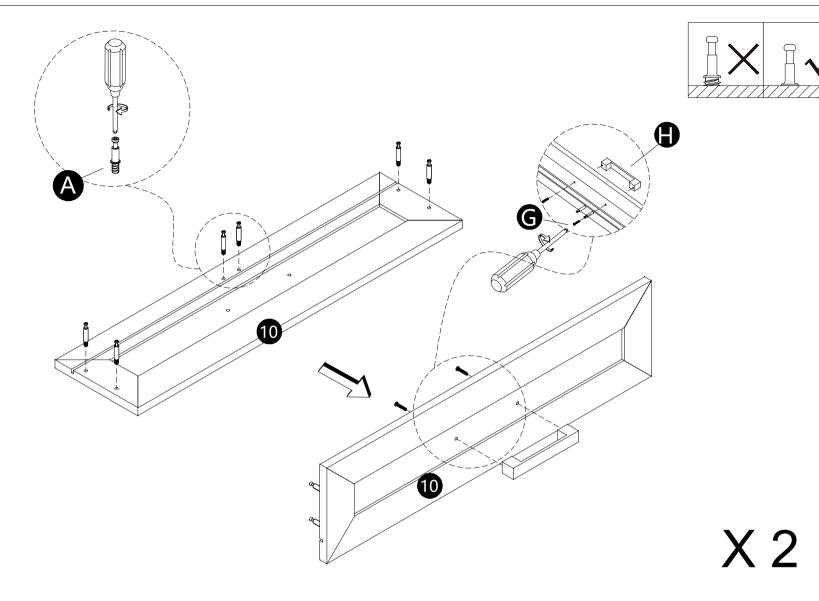

- ·Screw bolts (A) into panels (10).
- ·Attach Handles (H) to panels (10) with bolts (G).

- ·Attach panels (17,18) to panel (14) with screws (N).
- Attach panels (15) to panel (14) with screws (N).

- ·Carefully slide part (16) into place along the back of the assembly.
- Attach panel (10) to panels (15,17,18)
- Insert and secure cam locks (D) to panels (15,17,18) to lock it.