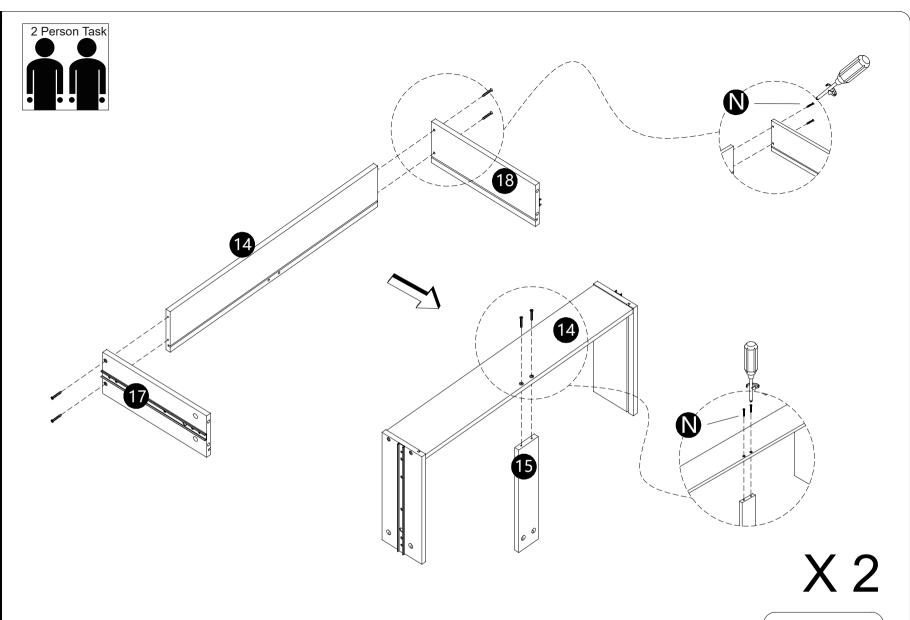

- ·Screw bolts (A) into panels (10).
- ·Attach Handles (H) to panels (10) with bolts (G).

- ·Attach panels (17,18) to panel (14) with screws (N).
- Attach panels (15) to panel (14) with screws (N).

- ·Carefully slide part (16) into place along the back of the assembly.
- Attach panel (10) to panels (15,17,18)
- Insert and secure cam locks (D) to panels (15,17,18) to lock it.