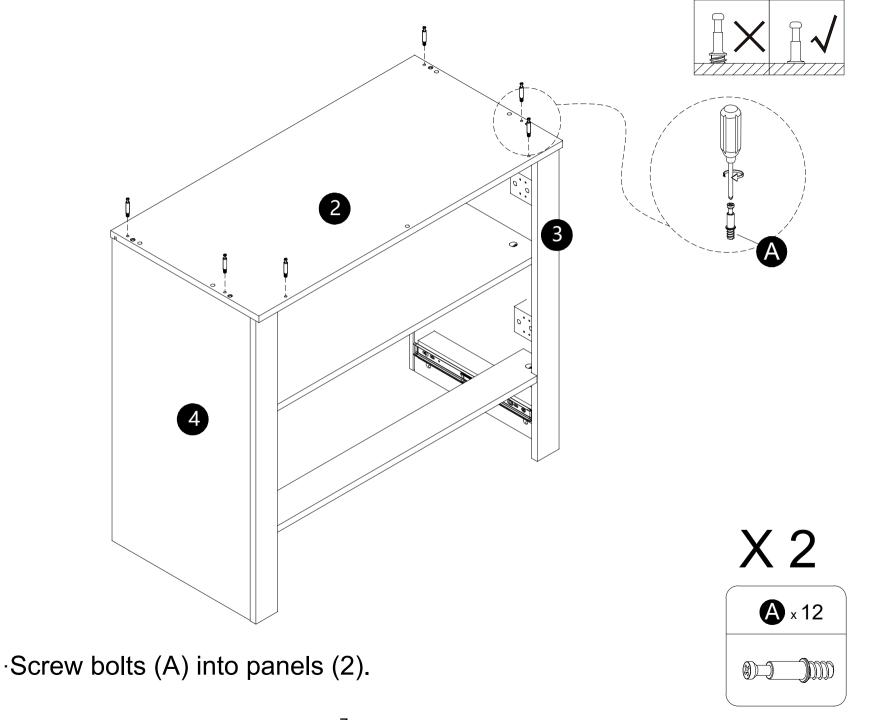

## WHAT'S IN THE BOX

Tools Required (Not included)

X 2

·Screw bolts (A) into panels (1,11).

·Screw bolts (A) into panels (3,4).

- ·Insert dowels (C) into panels (12,13).
- ·Attach panels (12,13) to panels (11)
- Insert and secure cam locks (B) to panel (12,13) to lock it.