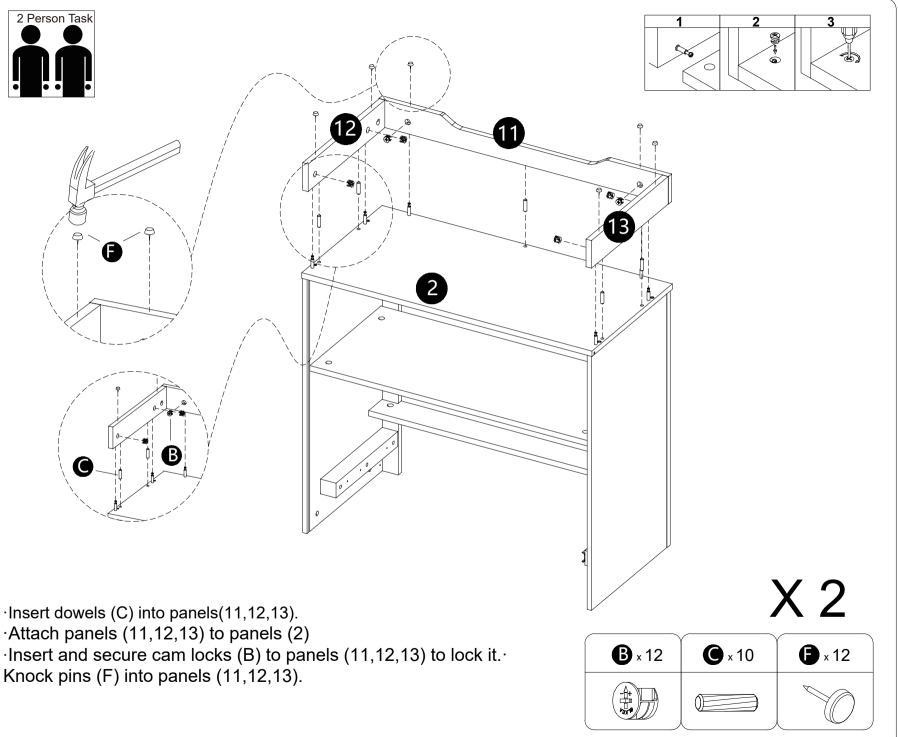

## WHAT'S IN THE BOX

Tools Required (Not included)

X 2

·Screw bolts (A) into panels (1,11).

·Screw bolts (A) into panels (3,4).

- ·Insert dowels (C) into panels (12,13).
- ·Attach panels (12,13) to panels (11)
- Insert and secure cam locks (B) to panel (12,13) to lock it.