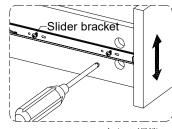

Adjust Height / 高さを調節

.Assembled the drawers as per diagram Note :

If the drawer does not go in smoothly.
Press or lift the plastic release lever.
Pull out the slider bracket from the slider arm.

Loosen the screws on slider brackets, You can adjust up or down by a few mm. Then tighten back up.

Finally re-assembled the drawer until they were going in smoothly well.

- ·Attach panels (8) to panels (3,4) with screws (L).
- ·Attach part (M) to component (5).

| <b>M</b> × 4 | ( x 32 |
|--------------|--------|
| 0            | Dane   |