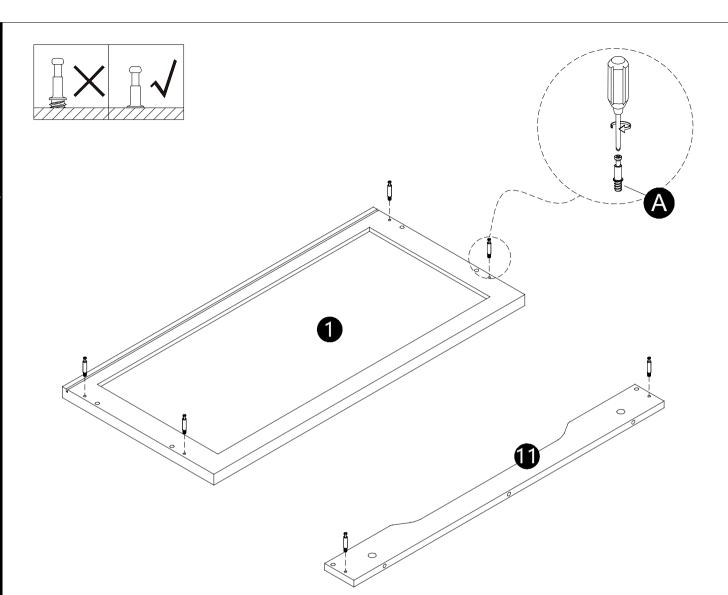

## WHAT'S IN THE BOX

Tools Required (Not included)

X 2

·Screw bolts (A) into panels (1,11).

·Screw bolts (A) into panels (3,4).

- ·Insert dowels (C) into panels (12,13).
- ·Attach panels (12,13) to panels (11)
- Insert and secure cam locks (B) to panel (12,13) to lock it.