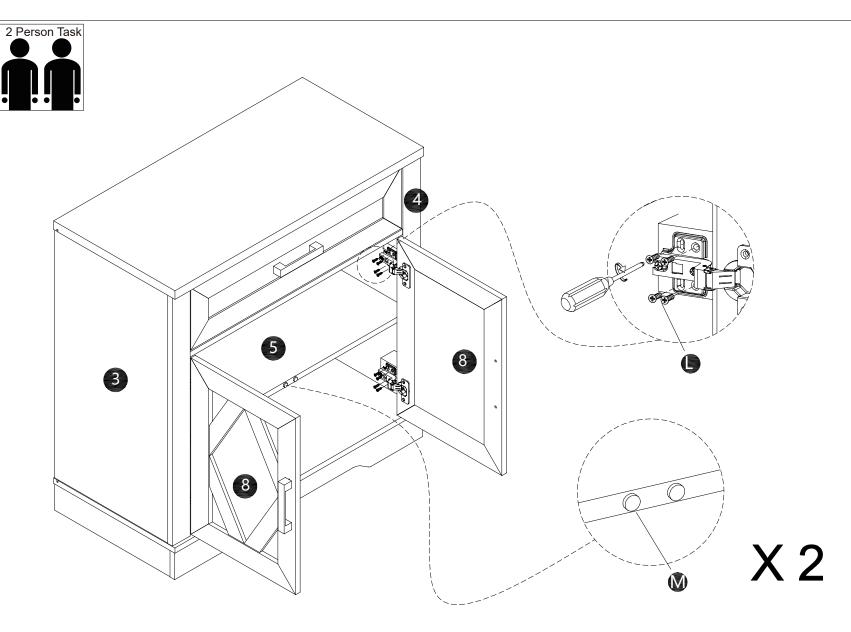

Finally re-assembled the drawer until they were going in smoothly well.

- ·Attach panels (8) to panels (3,4) with screws (L).
- ·Attach part (M) to component (5).

| <b>M</b> × 4 | ( x 32 |
|--------------|--------|
| 0            | Dane   |