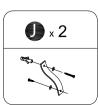

### Adjust Left and right 左右を調節

Adjust front and back / 前後を調節

Adjust Height / 高さを調節

WARNING Serious or fatal injuries can occur from furniture tipping over. To prevent the furniture from tipping over we recommend that it is permanently fixed to the wall.

Wall anchor and hardware are included with this product.

Please make sure hardware is suitable for your walls before installing, as different wall materials may require different types of anchors.