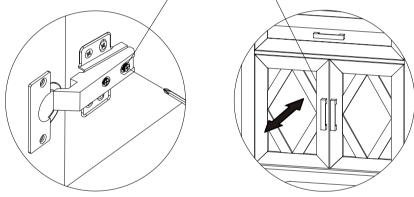

Adjust Height / 高さを調節

.Assembled the drawers as per diagram Note :

If the drawer does not go in smoothly.
Press or lift the plastic release lever.
Pull out the slider bracket from the slider arm.

Loosen the screws on slider brackets, You can adjust up or down by a few mm. Then tighten back up.

### Adjust Left and right 左右を調節

Adjust front and back / 前後を調節

Adjust Height / 高さを調節

WARNING Serious or fatal injuries can occur from furniture tipping over. To prevent the furniture from tipping over we recommend that it is permanently fixed to the wall.