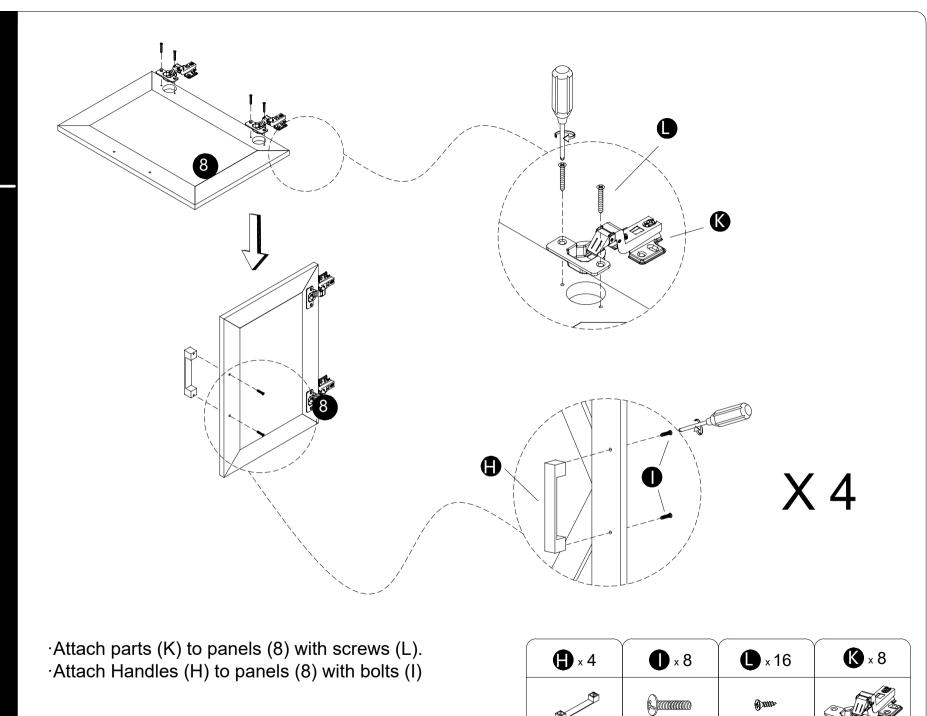

Finally re-assembled the drawer until they were going in smoothly well.

- ·Attach panels (8) to panels (3,4) with screws (L).
- ·Attach part (M) to component (5).

| <b>M</b> × 4 | ( x 32 |
|--------------|--------|
| 0            | Dane   |