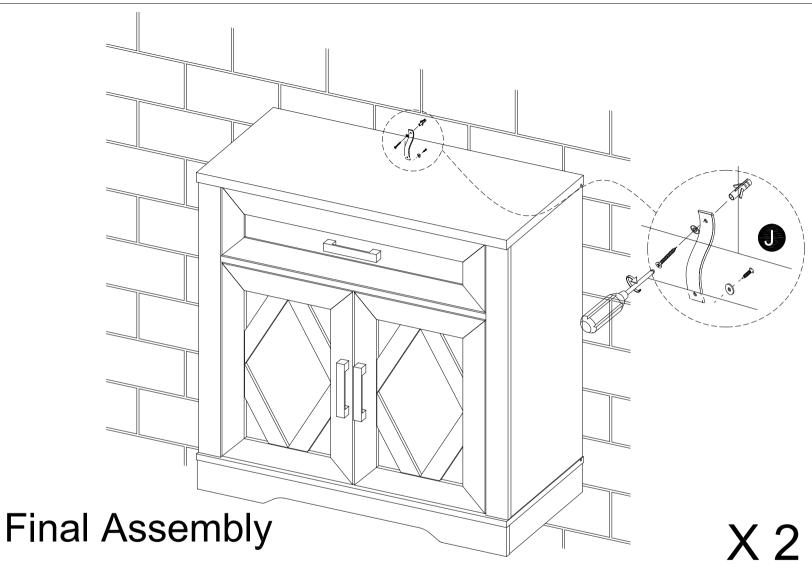

### Adjust Left and right 左右を調節

Adjust front and back / 前後を調節

Adjust Height / 高さを調節

WARNING Serious or fatal injuries can occur from furniture tipping over. To prevent the furniture from tipping over we recommend that it is permanently fixed to the wall.

Wall anchor and hardware are included with this product.

Please make sure hardware is suitable for your walls before installing, as different wall materials may require different types of anchors.