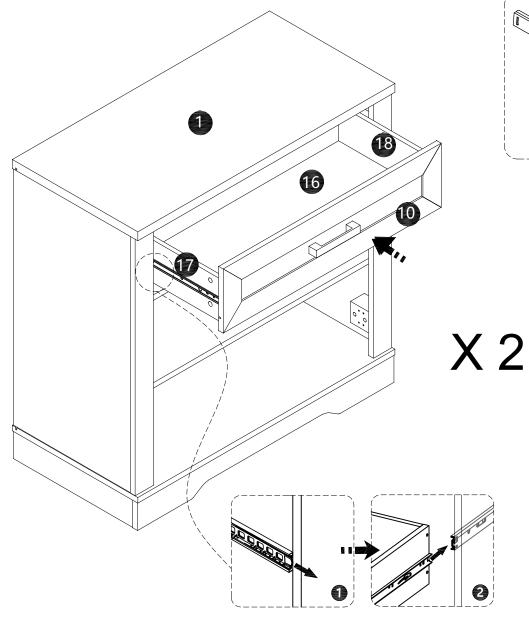

- ·Screw bolts (A) into panels (10).
- ·Attach Handles (H) to panels (10) with bolts (G).

- ·Attach panels (17,18) to panel (14) with screws (N).
- Attach panels (15) to panel (14) with screws (N).

- ·Carefully slide part (16) into place along the back of the assembly.
- Attach panel (10) to panels (15,17,18)
- Insert and secure cam locks (D) to panels (15,17,18) to lock it.