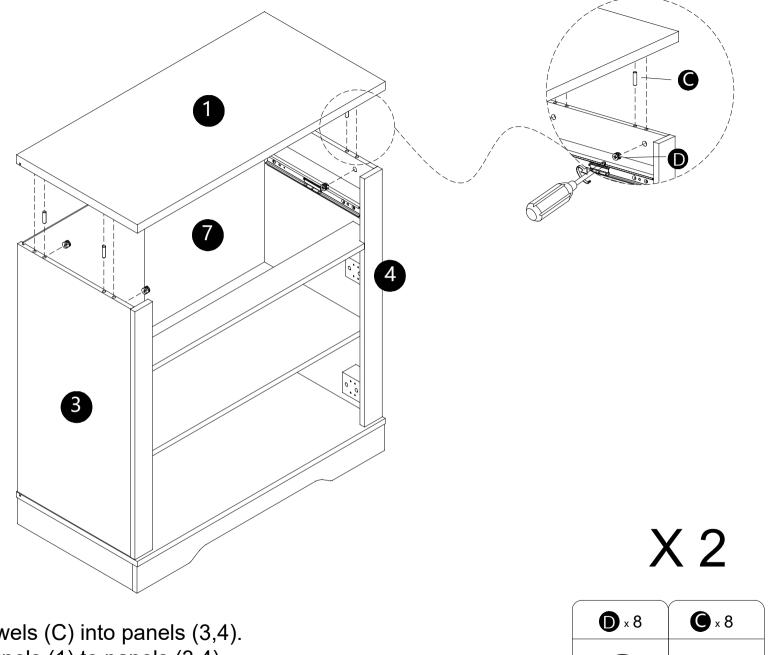

Finally re-assembled the drawer until they were going in smoothly well.

- ·Attach panels (8) to panels (3,4) with screws (L).
- ·Attach part (M) to component (5).

| <b>M</b> × 4 | ( x 32 |
|--------------|--------|
| 0            | Dane   |