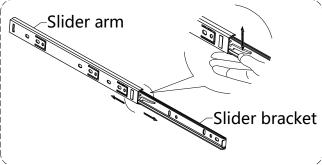

Adjust Height / 高さを調節

.Assembled the drawers as per diagram Note :

If the drawer does not go in smoothly.
Press or lift the plastic release lever.
Pull out the slider bracket from the slider arm.

Loosen the screws on slider brackets, You can adjust up or down by a few mm. Then tighten back up.