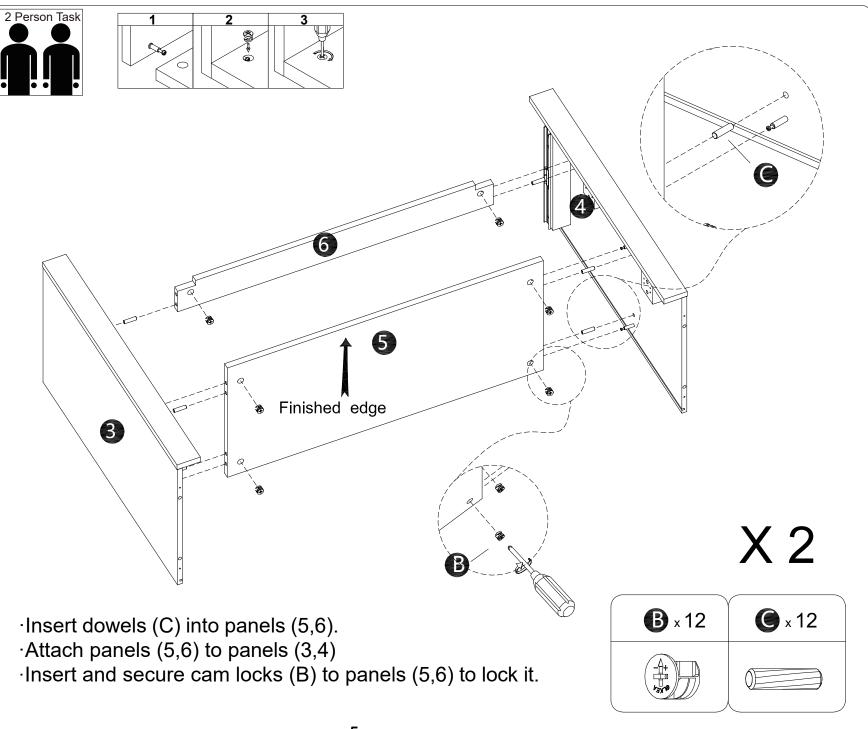

# INSTALLATION STEPS

X 2

· Carefully slide part (7) into place along the back of the assembly.

- ·Insert dowels (C) into panels (3,4).
- ·Attach panels (1) to panels (3,4)
- ·Insert and secure cam locks (D ) to panels (3,4) to lock it.