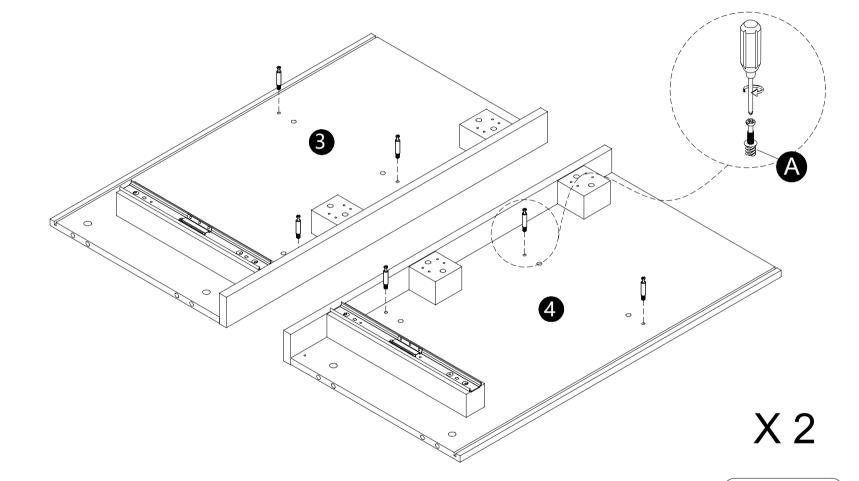

## WHAT'S IN THE BOX

Tools Required (Not included)

X 2

·Screw bolts (A) into panels (1,11).

·Screw bolts (A) into panels (3,4).

- ·Insert dowels (C) into panels (12,13).
- ·Attach panels (12,13) to panels (11)
- Insert and secure cam locks (B) to panel (12,13) to lock it.