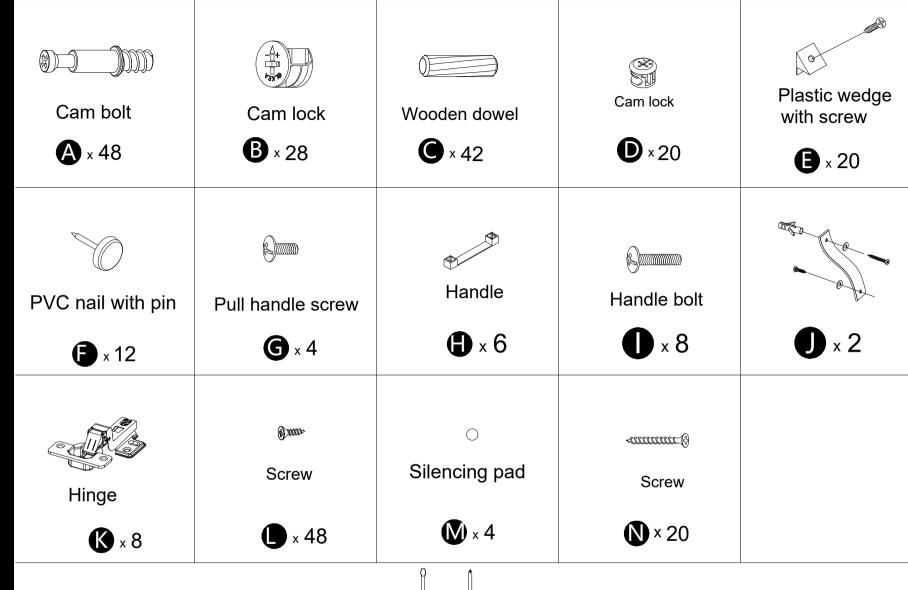

## WHAT'S IN THE BOX

## WHAT'S IN THE BOX

Tools Required (Not included)

X 2

·Screw bolts (A) into panels (1,11).

·Screw bolts (A) into panels (3,4).

- ·Insert dowels (C) into panels (12,13).
- ·Attach panels (12,13) to panels (11)
- Insert and secure cam locks (B) to panel (12,13) to lock it.