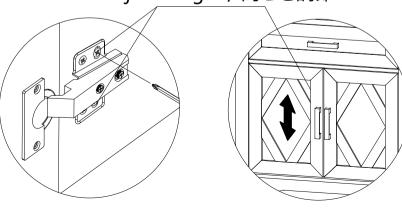

Adjust Height / 高さを調節

.Assembled the drawers as per diagram Note :

If the drawer does not go in smoothly.
Press or lift the plastic release lever.
Pull out the slider bracket from the slider arm.

Loosen the screws on slider brackets, You can adjust up or down by a few mm. Then tighten back up.

### Adjust Left and right 左右を調節

Adjust front and back / 前後を調節

Adjust Height / 高さを調節

WARNING Serious or fatal injuries can occur from furniture tipping over. To prevent the furniture from tipping over we recommend that it is permanently fixed to the wall.