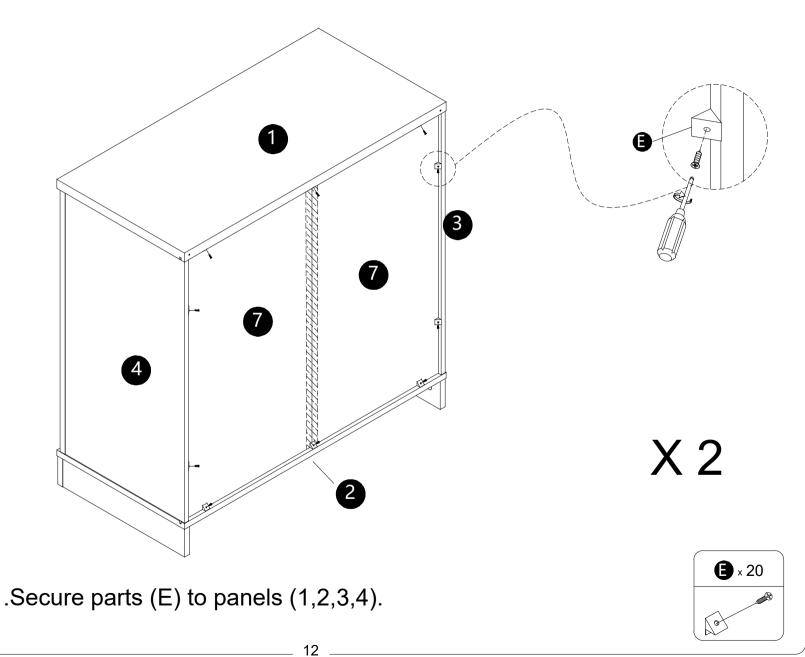

## WHAT'S IN THE BOX

Tools Required (Not included)

X 2

·Screw bolts (A) into panels (1,11).

·Screw bolts (A) into panels (3,4).

- ·Insert dowels (C) into panels (12,13).
- ·Attach panels (12,13) to panels (11)
- Insert and secure cam locks (B) to panel (12,13) to lock it.