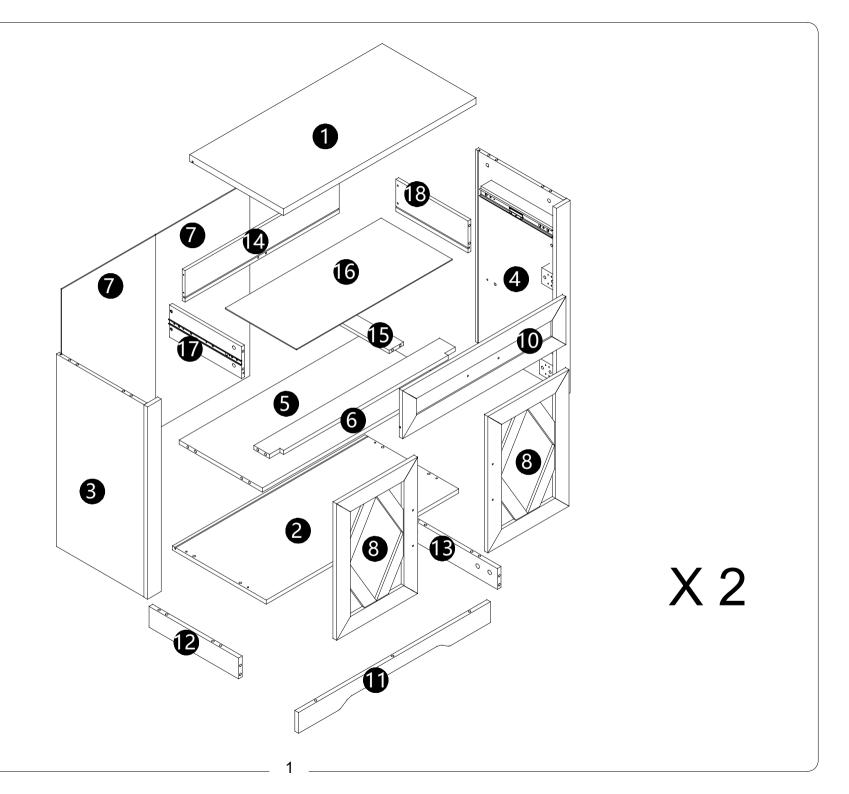

## WHAT'S IN THE BOX

Tools Required (Not included)

X 2

·Screw bolts (A) into panels (1,11).

·Screw bolts (A) into panels (3,4).

- ·Insert dowels (C) into panels (12,13).
- ·Attach panels (12,13) to panels (11)
- Insert and secure cam locks (B) to panel (12,13) to lock it.

# INSTALLATION STEPS

X 2

· Carefully slide part (7) into place along the back of the assembly.

- ·Insert dowels (C) into panels (3,4).
- ·Attach panels (1) to panels (3,4)
- ·Insert and secure cam locks (D ) to panels (3,4) to lock it.

- ·Screw bolts (A) into panels (10).
- ·Attach Handles (H) to panels (10) with bolts (G).

- ·Attach panels (17,18) to panel (14) with screws (N).
- Attach panels (15) to panel (14) with screws (N).

- ·Carefully slide part (16) into place along the back of the assembly.
- Attach panel (10) to panels (15,17,18)
- Insert and secure cam locks (D) to panels (15,17,18) to lock it.

Finally re-assembled the drawer until they were going in smoothly well.

- ·Attach panels (8) to panels (3,4) with screws (L).
- ·Attach part (M) to component (5).

| <b>M</b> × 4 | ( x 32 |
|--------------|--------|
| 0            | Dane   |