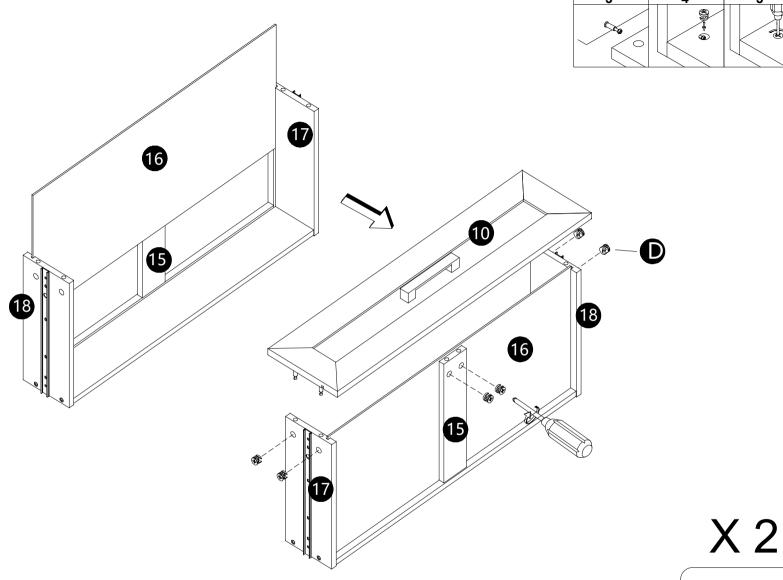

- ·Screw bolts (A) into panels (10).
- ·Attach Handles (H) to panels (10) with bolts (G).

- ·Attach panels (17,18) to panel (14) with screws (N).
- Attach panels (15) to panel (14) with screws (N).

- ·Carefully slide part (16) into place along the back of the assembly.
- Attach panel (10) to panels (15,17,18)
- Insert and secure cam locks (D) to panels (15,17,18) to lock it.