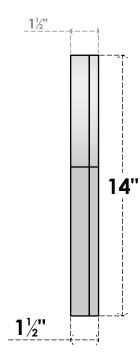

## GVPRT12X1402SN

12"W X 14"H ROUND TOP SURFACE MOUNT PVC GABLE VENT: NON-FUNCTIONAL, W/ 2"W X 1-1/2"P BRICKMOULD FRAME

LOUVER HEIGHT: 2 1/2" LOUVER QTY: 4

FRONT

## SIDE

NOTES

1. INSTALLATION TO BE COMPLETED IN ACCORDANCE WITH MANUFACTURER'S SPECIFICATIONS. 2. DRAWING MAY NOT BE TO SCALE

THIS DRAWING IS INTENDED FOR DESIGN AND PLANNING PURPOSES ONLY.
ALL INFORMATION CONTAINED HEREIN WAS CURRENT AT THE TIME OF DEVELOPMENT BUT MUST BE REVIEWED AND APPROVED BY THE PRODUCT MANUFACTURER TO BE CONSIDERED ACCURATE.
ARCHITECTURAL GRADE PVC PRODUCTS ARE MADE FROM EXPANDED CELLULAR PVC AND COME NATURALLY WHITE BUT MAY BE