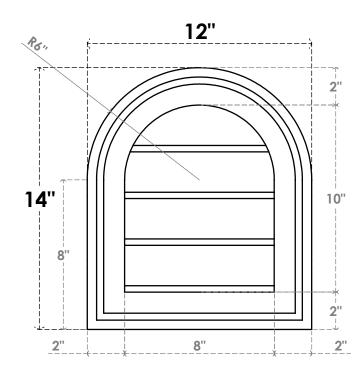

## GVPRT12X1402SN

12"W X 14"H ROUND TOP SURFACE MOUNT PVC GABLE VENT: NON-FUNCTIONAL, W/ 2"W X 1-1/2"P BRICKMOULD FRAME

LOUVER HEIGHT: 2 1/2" LOUVER QTY: 4

FRONT