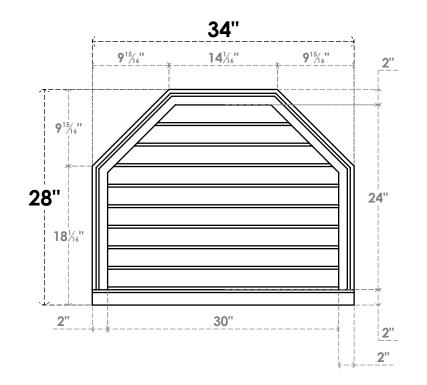

## GVPOT34X2803SN

34"W X 28"H OCTAGONAL TOP SURFACE MOUNT PVC GABLE VENT: NON-FUNCTIONAL, W/ 2"W X 2"P BRICKMOULD SILL FRAME

FRONT

LOUVER HEIGHT: 2 5/8" LOUVER QTY: 9

NOTES 1. INSTALLATION TO BE COMPLETED IN ACCORDANCE WITH MANUFACTURER'S SPECIFICATIONS. 2. DRAWING MAY NOT BE TO SCALE