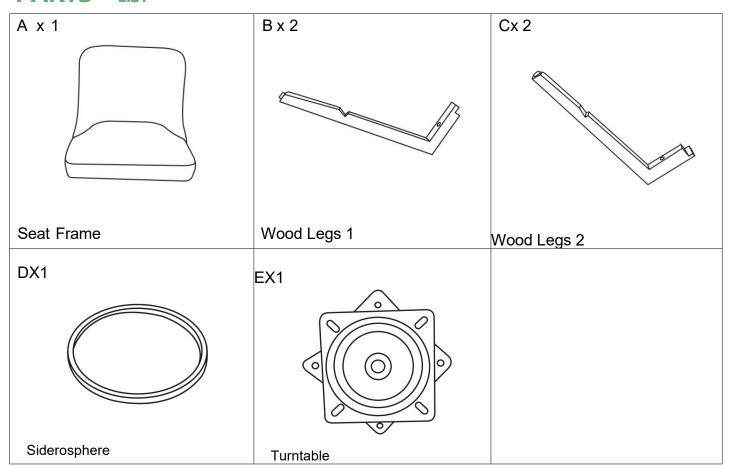

#### **Bench**

Thank you for purchasing the Storage Bench. Please read the instructions and warnings carefully before use, to ensure safe and satisfactory operation of this product. We are committed to making great products possible. From our in-house Design Team, to our Buyers, we work together to bring great designs to life. Our expert Product Technologists work collaboratively with our buyers and suppliers to assure the legality, safety and quality of the product we sell. We are all committed to designing and developing products to the highest industry standards. We hope you are happy with your product and welcome any feedback or comments you may have.



#### PARTS LIST



#### HARDWARE LIST



Be sure to check all packing material carefully for small parts, which may have come loose inside the carton during shipment.

### STEP 1



1. Assemble legs B and C respectively.

# STEP 2



2. Pay attention to the screw hole, fix part **F**, so that the leg can be stable.

## STEP 3



3. Tighten all screws after all screws are aligned.





4. Assemble the turntable after fixing the feet of the iron ring

# STEP 5



5. Take out the seat cushion and align it with the remaining screw holes on the turntable. Align all screw holes and tighten firmly.

## STEP 6



## MAINTAINANCE AND WARNING



- Keep furniture away from heat.
- Do not clean furniture with harsh cleansers or polish. Do not use detergents, Solvents, abrasives, spray packs or leather cleaner. Use non