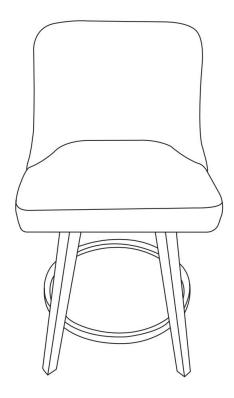

. We are all committed to designing and developing products to the highest industry standards. We hope you are happy with your product and welcome any feedback or comments you may have.



#### PARTS LIST



#### HARDWARE LIST



Be sure to check all packing material carefully for small parts, which may have come loose inside the carton during shipment.

### STEP 1



1. Assemble legs B and C respectively.

# STEP 2



2. Pay attention to the screw hole, fix part **F**, so that the leg can be stable.

## STEP 3



3. Tighten all screws after all screws are aligned.





4. Assemble the turntable after fixing the feet of the iron ring

# STEP 5



5. Take out the seat cushion and align it with the remaining screw holes on the turntable. Align all screw holes and tighten firmly.

## STEP 6



## MAINTAINANCE AND WARNING



- Keep furniture away from heat.
- Do not clean furniture with harsh cleansers or polish. Do not use detergents, Solvents, abrasives, spray packs or leather cleaner. Use non-color mild soap with warm water clean spills(Mix 1:10 soap to water)
- Do not place furniture under direct sunlight, material will possibly fade over time.
- Do not use on site dry Cleaning machine.
- Children should not climb or jump on the furniture.
- Do not write on furniture without a padded barrier to protect the surface.
- Not for commercial use, For residential use only.
- The maximum load is 350 LBS.

#### **WARRANTY**

We strive to offer high-quality products, and we also try our best to satisfy each and every customer that orders from us with product or service as needed. We