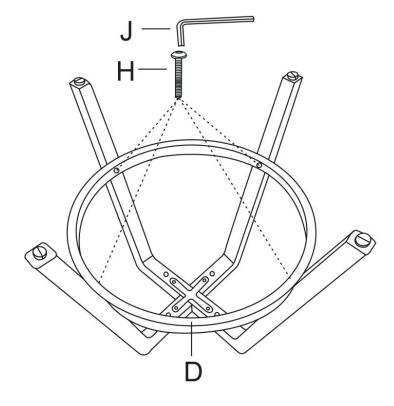

## STEP 3

3. Tighten all screws after all screws are aligned.

4. Assemble the turntable after fixing the feet of the iron ring