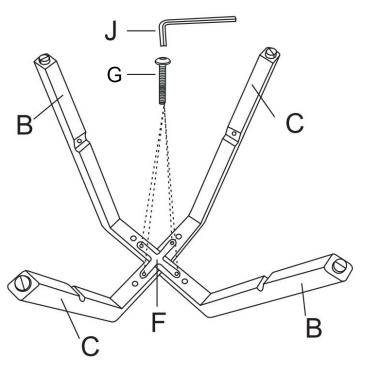

### STEP 1

1. Assemble legs B and C respectively.

# STEP 2

2. Pay attention to the screw hole, fix part **F**, so that the leg can be stable.