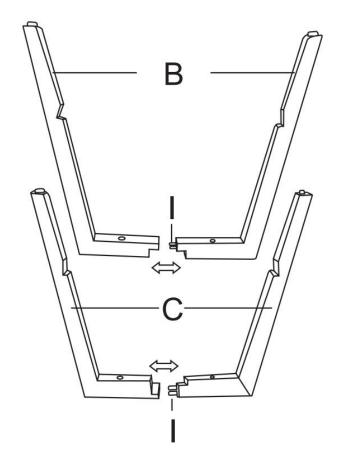

### STEP 1

1. Assemble legs B and C respectively.

# STEP 2

2. Pay attention to the screw hole, fix part **F**, so that the leg can be stable.