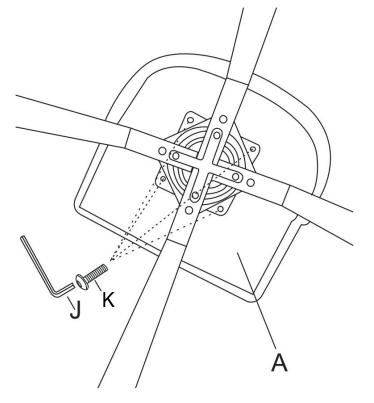

# STEP 5

5. Take out the seat cushion and align it with the remaining screw holes on the turntable. Align all screw holes and tighten firmly.

## STEP 6