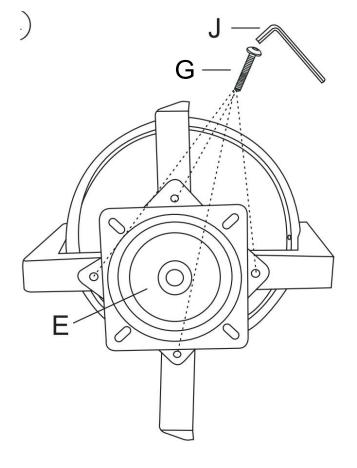

## STEP 3

3. Tighten all screws after all screws are aligned.

4. Assemble the turntable after fixing the feet of the iron ring

# STEP 5

5. Take out the seat cushion and align it with the remaining screw holes on the turntable. Align all screw holes and tighten firmly.