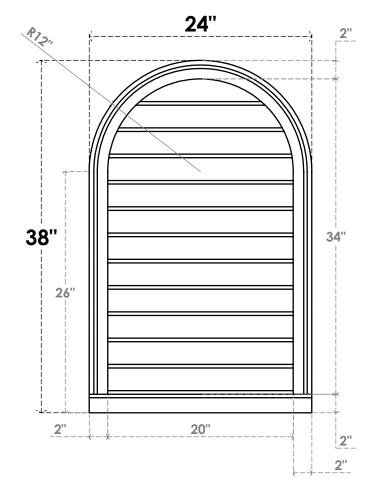

## GVPRT24X3803SN

24"W X 38"H ROUND TOP SURFACE MOUNT PVC GABLE VENT: NON-FUNCTIONAL, W/ 2"W X 2"P **BRICKMOULD SILL FRAME** 

LOUVER HEIGHT: 2 7/8" LOUVER QTY: 12

**FRONT** 

SIDE

1. INSTALLATION TO BE COMPLETED IN ACCORDANCE WITH MANUFACTURER'S SPECIFICATIONS.
2. DRAWING MAY NOT BE TO SCALE