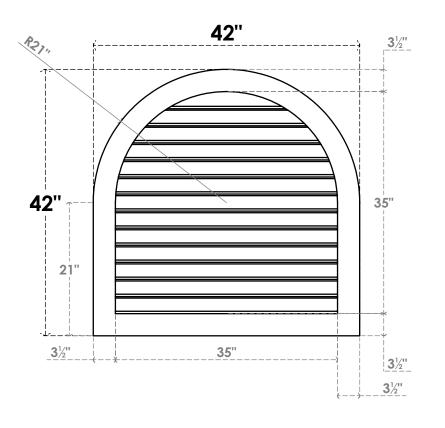

## GVPRT42X4201SF

42"W X 42"H ROUND TOP SURFACE MOUNT PVC GABLE VENT: FUNCTIONAL, W/ 3-1/2"W X 1"P STANDARD FRAME

**VENTING AREA: 97.7 SQ IN** 

LOUVER HEIGHT: 2 3/4"

LOUVER QTY: 13

**FRONT** 

SIDE

1. INSTALLATION TO BE COMPLETED IN ACCORDANCE WITH MANUFACTURER'S SPECIFICATIONS. 2. DRAWING MAY NOT BE TO SCALE

3. THIS DRAWING IS INTENDED FOR DESIGN AND PLANNING PURPOSES ONLY.

4. ALL INFORMATION CONTAINED HEREIN WAS CURRENT AT THE TIME OF DEVELOPMENT BUT MUST BE REVIEWED AND APPROVED BY THE PRODUCT MANUFACTURER TO BE CONSIDERED ACCURATE.

5. ARCHITECTURAL GRADE PVC PRODUCTS ARE MADE FROM EXPANDED CELLULAR PVC AND COME NATURALLY WHITE BUT MAY BE

**PAINTED** 

EKENA MILLWORK 2300 WEST MAIN ST. CLARKSVILLE, TX 75426 TOLL FREE: 866-607-0453 WWW.EKENAMILLWORK.COM