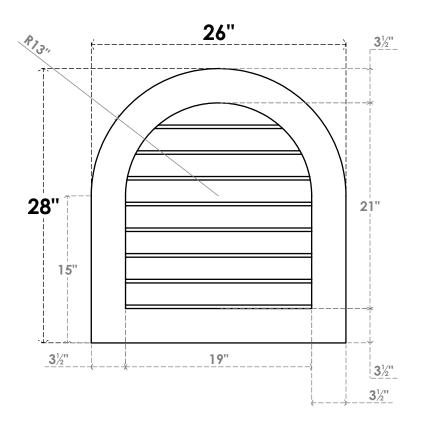

## GVPRT26X2801SN

26"W X 28"H ROUND TOP SURFACE MOUNT PVC GABLE VENT: NON-FUNCTIONAL, W/ 3-1/2"W X 1"P STANDARD FRAME

**FRONT** 

SIDE

LOUVER HEIGHT: 2 5/8"

LOUVER QTY: 8

1. INSTALLATION TO BE COMPLETED IN ACCORDANCE WITH MANUFACTURER'S SPECIFICATIONS. 2. DRAWING MAY NOT BE TO SCALE