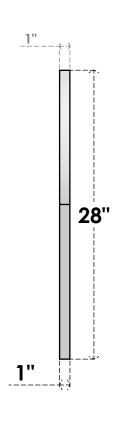

## GVPRT26X2801SN

26"W X 28"H ROUND TOP SURFACE MOUNT PVC GABLE VENT: NON-FUNCTIONAL, W/ 3-1/2"W X 1"P STANDARD FRAME

**FRONT** 

SIDE

LOUVER HEIGHT: 2 5/8"

LOUVER QTY: 8

1. INSTALLATION TO BE COMPLETED IN ACCORDANCE WITH MANUFACTURER'S SPECIFICATIONS. 2. DRAWING MAY NOT BE TO SCALE