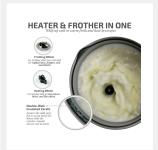

## **Key Features**

**HEATING AND FROTHING TOOL IN ONE** – The Ovente Deluxe Milk Frother comes with two whisks for heating and frothing milk. With this, you can heat and spice up regular beverages and turn them into unique creamy creations, from early morning espressos to late-night hot cocoas.