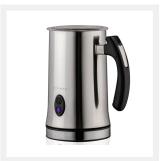

## **Product Options**

| Color: | Black   |
|--------|---------|
|        | Brushed |
|        | Chrome  |