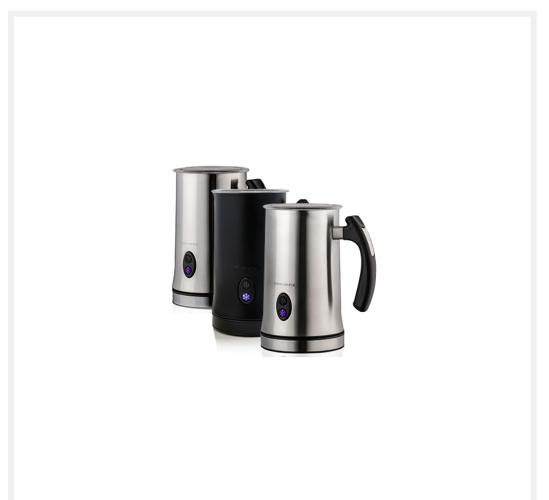

## **Product Options**

| Color: | Black   |
|--------|---------|
|        | Brushed |
|        | Chrome  |