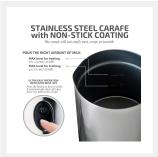

**KEEP YOUR BEVERAGES TEMPERATURE LOCKED** – Features a double-wall stainless steel interior that ensures the milk stays hot or warm inside for hours while the exterior remains always cool to touch.

**ULTIMATE CAPACITY** – This 500W milk frother comes in the size (5 oz of milk for frothing and 10 oz for heating) that's right for one serving, compact enough not to take too much space in your kitchen countertops and compact enough that you can bring it for overnight staycations!