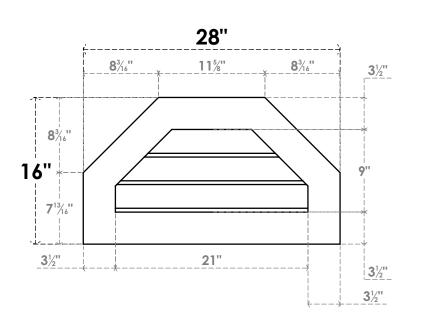

## GVPOT28X1601SN

28"W X 16"H OCTAGONAL TOP SURFACE MOUNT PVC GABLE VENT: NON-FUNCTIONAL, W/ 3-1/2"W X 1"P STANDARD FRAME

**FRONT** 

SIDE

LOUVER HEIGHT: 3" LOUVER QTY: 3

EKENA MILLWORK 2300 WEST MAIN ST. CLARKSVILLE, TX 75426 TOLL FREE: 866-607-0453 WWW.EKENAMILLWORK.COM