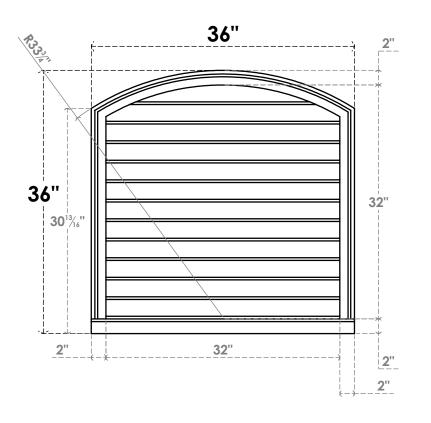

## GVPAR36X3603SN

36"W X 36"H ARCH TOP SURFACE MOUNT PVC GABLE VENT: NON-FUNCTIONAL, W/ 2"W X 2"P **BRICKMOULD SILL FRAME** 

**FRONT** 

SIDE

LOUVER HEIGHT: 2 5/8"

LOUVER QTY: 12

**EKENA MILLWORK** 2300 WEST MAIN ST. CLARKSVILLE, TX 75426 TOLL FREE: 866-607-0453 WWW.EKENAMILLWORK.COM