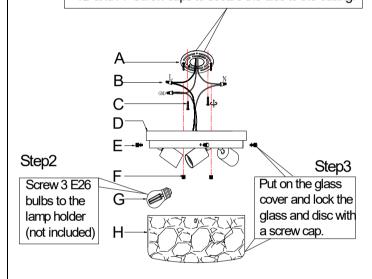

### Step1

1A and C: Use 2 5/32 screws from the accessory bag to lock the beam to the ceiling junction box.

1B: The black line is the positive electrode, the white line is the negative electrode, and the green line is the ground wire.

1D and F: Screw caps to secure the disc to the ceiling.

#### PARTS INCLUDED

| Code | Part Description        | QTY |
|------|-------------------------|-----|
| Α    | capsGreen screw         | 1   |
| В    | Wire caps               | 3   |
| С    | Mounting bracket        | 2   |
| D    | Ceiling plate           | 1   |
| E    | Screw cap               | 3   |
| F    | Hanging plate screw cap | 2   |
| Н    | Glass cover             | 1   |
|      |                         |     |
|      |                         |     |
|      |                         |     |
|      |                         |     |
|      |                         |     |
|      |                         |     |
|      |                         |     |