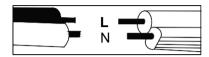

### Step1

1A and C: Use 2 5/32 screws from the accessory bag to lock the beam to the ceiling junction box.

1B: The black line is the positive electrode, the white line is the negative electrode, and the green line is the ground wire.

#### WIRE CONNECTION DIAGRAM

Wires meeting safety standards are required to connect the electrical circuit.

CAUTION: Risk of fire

Please read all instructions carefully. Before you proceed to install, make sure that the power supply is turned off and remains off until installation is completed.