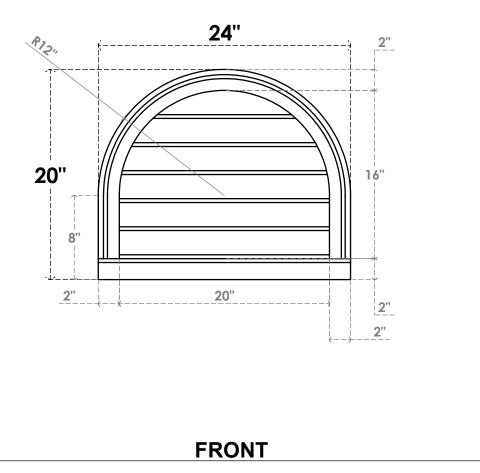

## GVPRT24X2003SN

24"W X 20"H ROUND TOP SURFACE MOUNT PVC GABLE VENT: NON-FUNCTIONAL, W/ 2"W X 2"P BRICKMOULD SILL FRAME

1½"

## LOUVER HEIGHT: 2 5/8" LOUVER QTY: 6

1. INSTALLATION TO BE COMPLETED IN ACCORDANCE WITH MANUFACTURER'S SPECIFICATIONS. 2. DRAWING MAY NOT BE TO SCALE

SIDE

2"

THIS DRAWING IS INTENDED FOR DESIGN AND PLANNING PURPOSES ONLY.
ALL INFORMATION CONTAINED HEREIN WAS CURRENT AT THE TIME OF DEVELOPMENT BUT MUST BE REVIEWED AND APPROVED BY THE PRODUCT MANUFACTURER TO BE CONSIDERED ACCURATE.
ARCHITECTURAL GRADE PVC PRODUCTS ARE MADE FROM EXPANDED CELLULAR PVC AND COME NATURALLY WHITE BUT MAY BE