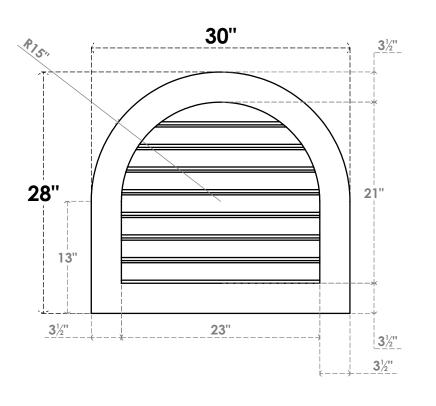

## GVPRT30X2801SF

30"W X 28"H ROUND TOP SURFACE MOUNT PVC GABLE VENT: FUNCTIONAL, W/ 3-1/2"W X 1"P STANDARD FRAME

**VENTING AREA: 37.45 SQ IN** 

LOUVER HEIGHT: 2 5/8"

LOUVER QTY: 8

**FRONT** 

SIDE

1. INSTALLATION TO BE COMPLETED IN ACCORDANCE WITH MANUFACTURER'S SPECIFICATIONS. 2. DRAWING MAY NOT BE TO SCALE