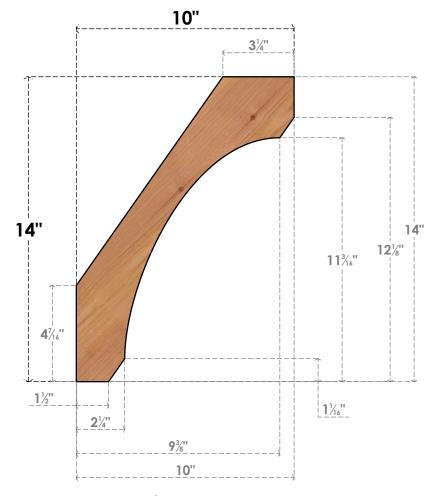

## BRC06X10X14LEC00SWR

5 1/2"W X 10"D X 14"H LEGACY SMOOTH BRACE, WESTERN RED CEDAR

SIDE

## **FRONT**

**EKENA MILLWORK** 2300 WEST MAIN ST. CLARKSVILLE, TX 75426 TOLL FREE: 866-607-0453 WWW.EKENAMILLWORK.COM