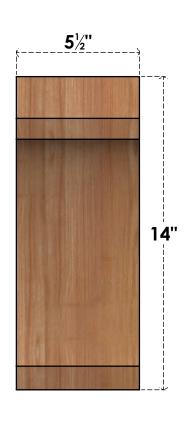

## BRC06X10X14LEC00SWR

5 1/2"W X 10"D X 14"H LEGACY SMOOTH BRACE, WESTERN RED CEDAR

SIDE

## **FRONT**

**EKENA MILLWORK** 2300 WEST MAIN ST. CLARKSVILLE, TX 75426 TOLL FREE: 866-607-0453 WWW.EKENAMILLWORK.COM