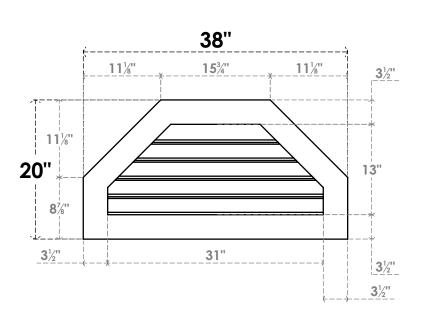

## GVPOT38X2001SF

38"W X 20"H OCTAGONAL TOP SURFACE MOUNT PVC GABLE VENT: FUNCTIONAL, W/ 3-1/2"W X 1"P STANDARD FRAME

**VENTING AREA: 25.18 SQ IN** 

LOUVER HEIGHT: 2 5/8"

LOUVER QTY: 5

**FRONT** 

SIDE

EKENA MILLWORK 2300 WEST MAIN ST. CLARKSVILLE, TX 75426 TOLL FREE: 866-607-0453 WWW.EKENAMILLWORK.COM