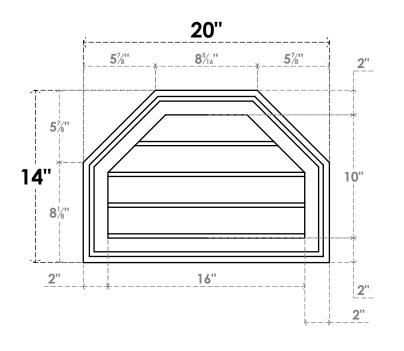

## GVPOT20X1402SN

20"W X 14"H OCTAGONAL TOP SURFACE MOUNT PVC GABLE VENT: NON-FUNCTIONAL, W/ 2"W X 1-1/2"P BRICKMOULD FRAME

**FRONT** 

SIDE

LOUVER HEIGHT: 2 1/2"

LOUVER QTY: 4

EKENA MILLWORK 2300 WEST MAIN ST. CLARKSVILLE, TX 75426 TOLL FREE: 866-607-0453 WWW.EKENAMILLWORK.COM