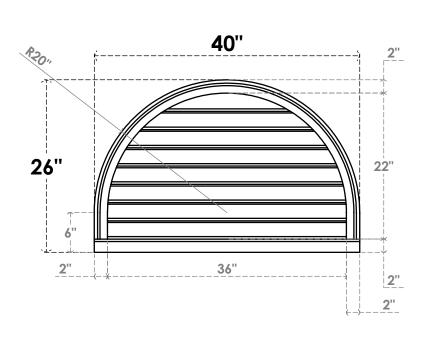

## GVPRT40X2603SF

40"W X 26"H ROUND TOP SURFACE MOUNT PVC GABLE VENT: FUNCTIONAL, W/ 2"W X 2"P **BRICKMOULD SILL FRAME** 

**VENTING AREA: 55.43 SQ IN** 

LOUVER HEIGHT: 2 3/4"

LOUVER QTY: 8

**FRONT** 

SIDE

1. INSTALLATION TO BE COMPLETED IN ACCORDANCE WITH MANUFACTURER'S SPECIFICATIONS. 2. DRAWING MAY NOT BE TO SCALE